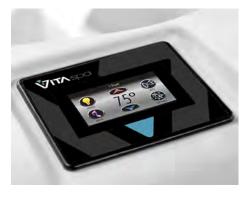

### Know your spa's health at a glance

The status indicator light is a standard feature on all hot tubs, allowing you to check the status of your hot tub without opening the cover or app. The colour changes from blue to red or flashes blue or red with corresponding error codes.