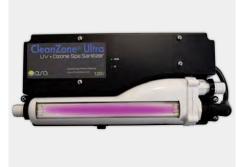

### CleanZone® Ultra

The use of the CleanZone® Ultra UVC light is the same technology utilized in many communities around the world to purify drinking water. This technology is combined with an Ozone System that is used to oxidize and clean your spa water.

This ultimate water purification system will automatically maintain healthy, crystal-clear water while reducing chemical maintenance. CleanZone® Ultra kills 99.9% of microorganisms, bacteria, viruses, and parasites, making this the perfect sanitization system for your spa.