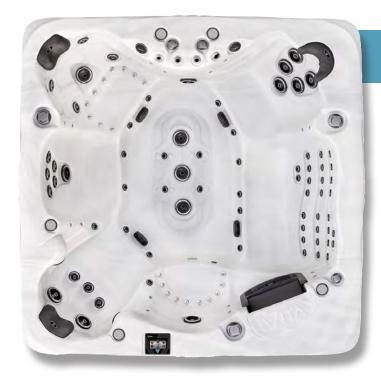

# Rendezvous

Come together in the Rendezvous and enjoy the best in relaxation. The collection of jets featured in this spa work together to bring you full-body recovery.

Powered by 3 x 3HP Massage Pump and 1 x Air Pump. The Rendezvous has 78 Halo Pro-Loc Jets, 20 Champagne Air Jets.

**Layout:** The large all seater layout of the Rendezvous gives you a variety of relaxation zones that deliver incredible hydrotherapy. Three large corner seats give an assortment of massage while the two cool down seats finish the layout.

Another special feature of the Rendezvous is the extra large footwell that accommodates 3 Volcano Jets, allowing all users the opportunity of that special foot massage.

### **Technical Information**

Size: 231cm x 231cm x 97cm Jets: 78 Halo Pro-Loc Jets, 20 Champagne Air Jets

Seats: 7 Seats

Pumps: 3 x 3HP Massage Pump,

1 x Air Pump Power: 40amps Weight: 531kgs Litres: 1,669L