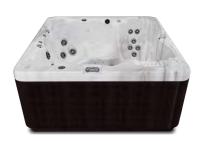

# 300 Series

# Sensation

Discover the perfect massage for your recovery needs. Find relaxation in the comfort of the Sensation, perfect for quiet nights alone or spent with friends.

Customize your Sensation with options that will create the perfect space for relaxing and recovering.

**Layout:** Looking for a large family spa with plenty of room, then the Sensation is ideal. A large lounger and three spacious corner seats offer controllable jetting layouts for a vagarious massage while two further massage seats complete this family all rounder.

### **Technical Information**

Size: 231cm x 231cm x 97cm

Jets: 43 Halo Pro-Loc Jets

Seats: 6 Seats (Incl. 1 lounger)

Pumps: 2 x 2HP Massage Pump

Power: 32amps Weight: 402kgs Litres: 1,582L

Bluetooth Stereo: Yes