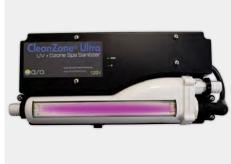

### CleanZone® Ultra

The use of the CleanZone® Ultra UVC light is the same technology utilized in many communities around the world to purify drinking water. This technology is combined with an Ozone System that is used to oxidize and clean your spa water.

This ultimate water purification system will automatically maintain healthy, crystal-clear water while reducing chemical maintenance. CleanZone® Ultra kills 99.9% of microorganisms, bacteria, viruses, and parasites, making this the perfect sanitization system for your spa.