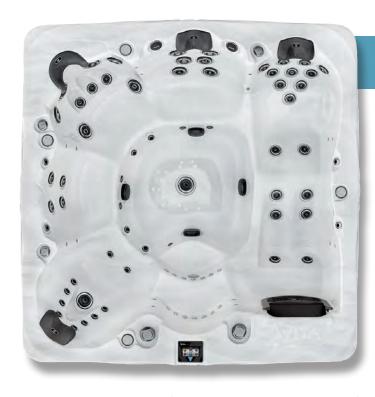

# Rendezvous

Come together in the Rendezvous and enjoy the best in relaxation. The collection of jets featured in this spa work together to bring you full-body recovery.

Powered by 3 x 3HP Massage Pump and 1 x Air Pump. The Rendezvous has 78 Halo Pro-Loc Jets, 20 Champagne Air Jets.

**Layout:** The large all seater layout of the Rendezvous gives you a variety of relaxation zones that deliver incredible hydrotherapy. Three large corner seats give an assortment of massage while the two cool down seats finish the layout.

Another special feature of the Rendezvous is the extra large footwell that accommodates 3 Volcano Jets, allowing all users the opportunity of that special foot massage.

### **Technical Information**

Size: 231cm x 231cm x 97cm Jets: 78 Halo Pro-Loc Jets, 20 Champagne Air Jets

Seats: 7 Seats

Pumps: 3 x 3HP Massage Pump,

1 x Air Pump Power: 40amps Weight: 531kgs Litres: 1,669L