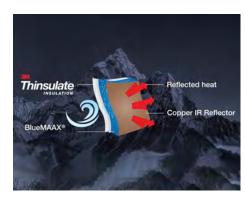

### **Northern Exposure®**

Northern Exposure® is the ultimate hot tub insulation system. This unique thermal barrier technology recycles the free heat energy for more efficient heating and lower energy costs. All four sides of the spa, plus the floor and cover are lined with reflective copper material.

# 700 & 500 Series Northern Exposure

Northern Exposure® is a unique thermal barrier technology that recycles the free heat energy for more efficient heating. All four sides of the spa, plus the floor and cover are lined with copper material to reflect radiant heat energy generated from the pumps back into the spa. Heat is then absorbed by the plumbing, helping to maintain water temperature. Finally, the entire hot tub is insulated with 3M Thinsulate™, the same incredible material utilized in winter clothing. This three-layer, patented system ensures energy created by the spa stays in the spa.