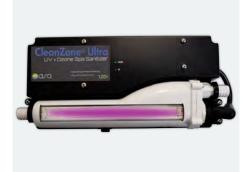

### CleanZone® Ultra

The use of the CleanZone® Ultra UVC light is the same technology utilized in many communities around the world to purify drinking water. This technology is combined with an Ozone System that is used to oxidize and clean your spa water.

This ultimate water purification system will automatically maintain healthy, crystal-clear water while reducing chemical maintenance. CleanZone® Ultra kills 99.9% of microorganisms, bacteria, viruses, and parasites, making this the perfect sanitization system for your spa.