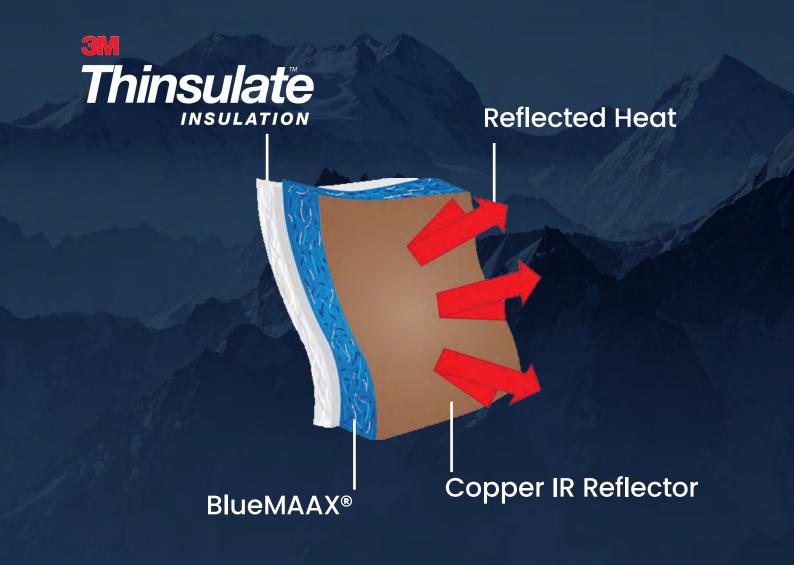

### **Northern Exposure**

Another innovation from MAAX Spas, Northern Exposure featuring 3M Thinsulate Insulation a breakthrough in hot tub insulation.

### **Northern Exposure®**

Northern Exposure® is the ultimate hot tub insulation system. This unique thermal barrier technology recycles the free heat energy for more efficient heating and lower energy costs. All four sides of the spa, plus the floor and cover are lined with reflective copper material.

### **Northern Exposure Insulation**

Is a unique thermal barrier technology that recycles the free heat energy for more efficient heating. All four sides of the spa, plus the floor and cover, are lined with copper material to reflect radiant heat energy generated from the pumps back into the spa.

# 700 & 500 Series Northern Exposure

Northern Exposure® is a unique thermal barrier technology that recycles the free heat energy for more efficient heating. All four sides of the spa, plus the floor and cover are lined with copper material to reflect radiant heat energy generated from the pumps back into the spa. Heat is then absorbed by the plumbing, helping to maintain water temperature. Finally, the entire hot tub is insulated with 3M Thinsulate™, the same incredible material utilized in winter clothing. This three-layer, patented system ensures energy created by the spa stays in the spa.