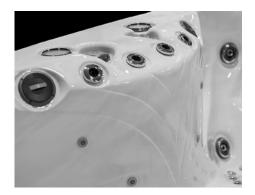

### Steel sub-ucture

The steel ucture design in Vita Spa® 700 and 500 series hot tubs allows for complete service of the entire ucture and all mechanical parts. The spa can be serviced and brought back to factory specifications right in your backyard. We call this feature "Appliance Grade."

The Vita Spa® 700 and 500 series hot tubs have a steel frame which provides greater uctural integrity than wood, as well as superior corrosion protection for a much longer life. It will not expand or contract with moisture. The inorganic properties will never rot, warp, split or crack and eliminate worries of animal infestation or termite damage.

- 40% lighter, yet 250% onger than traditional wood frames
- Weatherproof
- Corrosion-free