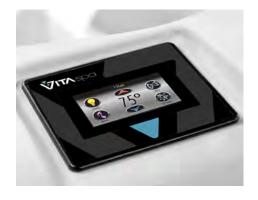

### Know your spa's health at a glance

The status indicator light is a standard feature on all hot tubs, allowing you to check the status of your hot tub without opening the cover or app. The colour changes from blue to red or flashes blue or red with corresponding error codes.