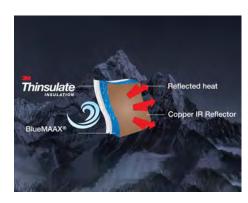

### **Northern Exposure®**

Northern Exposure® is the ultimate hot tub insulation system. This unique thermal barrier technology recycles the free heat energy for more efficient heating and lower energy costs. All four sides of the spa, plus the floor and cover are lined with reflective copper material.

### **Northern Exposure Insulation**

Is a unique thermal barrier technology that recycles the free heat energy for more efficient heating. All four sides of the spa, plus the floor and cover, are lined with copper material to reflect radiant heat energy generated from the pumps back into the spa.

# 700 & 500 Series Northern Exposure

Northern Exposure® is a unique thermal barrier technology that recycles the free heat energy for more efficient heating. All four sides of the spa, plus the floor and cover are lined with copper material to reflect radiant heat energy generated from the pumps back into the spa. Heat is then absorbed by the plumbing, helping to maintain water temperature. Finally, the entire hot tub is insulated with 3M Thinsulate™, the same incredible material utilized in winter clothing. This three-layer, patented system ensures energy created by the spa stays in the spa.