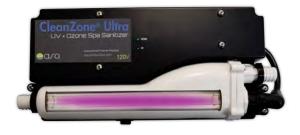

### CleanZone® Ultra

The use of the CleanZone® Ultra UVC light is the same technology utilized in many communities around the world to purify drinking water. This technology is combined with an Ozone System that is used to oxidize and clean your spa water.

This ultimate water purification system will automatically maintain healthy, crystal-clear water while reducing chemical maintenance. CleanZone® Ultra kills 99.9% of microorganisms, bacteria, viruses, and parasites, making this the perfect sanitization system for your spa.