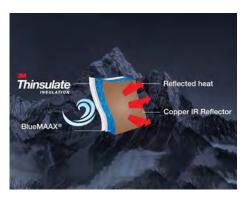

### **Northern Exposure®**

Northern Exposure® is the ultimate hot tub insulation system. This unique thermal barrier technology recycles the free heat energy for more efficient heating and lower energy costs. All four sides of the spa, plus the floor and cover are lined with reflective copper material.

# 700 & 500 Series Northern Exposure

Northern Exposure® is a unique thermal barrier technology that recycles the free heat energy for more efficient heating. All four sides of the spa, plus the floor and cover are lined with copper material to reflect radiant heat energy generated from the pumps back into the spa. Heat is then absorbed by the plumbing, helping to maintain water temperature. Finally, the entire hot tub is insulated with 3M Thinsulate™, the same incredible material utilized in winter clothing. This three-layer, patented system ensures energy created by the spa stays in the spa.