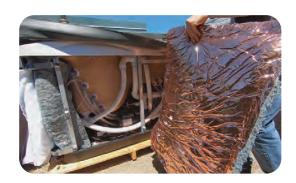

### **Northern Exposure®**

Northern Exposure® is the ultimate hot tub insulation system. This unique thermal barrier technology recycles the free heat energy for more efficient heating and lower energy costs. All four sides of the spa, plus the floor and cover are lined with reflective copper material.

### **Northern Exposure Insulation**

Is a unique thermal barrier technology that recycles the free heat energy for more efficient heating. All four sides of the spa, plus the floor and cover, are lined with copper material to reflect radiant heat energy generated from the pumps back into the spa.

# 700 & 500 Series Northern Exposure

Northern Exposure® is a unique thermal barrier technology that recycles the free heat energy for more efficient heating. All four sides of the spa, plus the floor and cover are lined with copper material to reflect radiant heat energy generated from the pumps back into the spa. Heat is then absorbed by the plumbing, helping to maintain water temperature. Finally, the entire hot tub is insulated with 3M Thinsulate™, the same incredible material utilized in winter clothing. This three-layer, patented system ensures energy created by the spa stays in the spa.