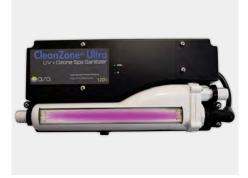

### CleanZone® Ultra

The use of the CleanZone® Ultra UVC light is the same technology utilized in many communities around the world to purify drinking water. This technology is combined with an Ozone System that is used to oxidize and clean your spa water.

This ultimate water purification system will automatically maintain healthy, crystal-clear water while reducing chemical maintenance. CleanZone® Ultra kills 99.9% of microorganisms, bacteria, viruses, and parasites, making this the perfect sanitization system for your spa.