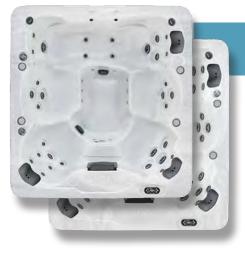

Trio \*\*Trio Only

# 300 Series



# Sensation

Discover the perfect massage for your recovery needs. Find relaxation in the comfort of the Sensation, perfect for quiet nights alone or spent with friends.

Customize your Sensation with options that will create the perfect space for relaxing and recovering.

**Layout:** Looking for a large family spa with plenty of room, then the Sensation is ideal. A large lounger and three spacious corner seats offer controllable jetting layouts for a vagarious massage while two further massage seats complete this family all rounder.





### **Technical Information**

Size: 231cm x 231cm x 97cm

Jets: 43 Halo Pro-Loc Jets

Seats: 6 Seats (Incl. 1 lounger)

Pumps: 2 x 2HP Massage Pump

Power: 32amps Weight: 402kgs Litres: 1,582L

Bluetooth Stereo: Yes



# Intrigue / Elegant

The Intrigue & Elegant are both great value stylish Hot Tubs perfectly built for families. If you just want a great looking spa without all the gadgets then this spa could be ideal for you.

Layout: Looking for a versatile relaxation lounger, then the Intrigue and Elegant's reversible sculpted lounger gives you the opportunity to sit either way enjoying two different massages. It's like having 2 loungers in your Hot Tub but only taking the space of one. Two spacious corner seats offer controllable jetting layouts for a vagarious massage while two further massage seats complete this family all rounder.





### **Technical Information**

Size: 200cm x 211cm x 94cm Jets: 33/39 Halo Pro-Loc Jets Seats: 5 Seats (Incl. 1 lounger)

**Pumps:** 1 x 2HP / 2 x 2HP Massage Pum