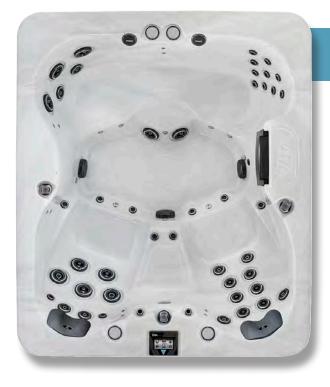

# Rendezvous

Come together in the Rendezvous and enjoy the best in relaxation. The collection of jets featured in this spa work together to bring you full-body recovery.

Powered by 3 x 3HP Massage Pump and 1 x Air Pump. The Rendezvous has 78 Halo Pro-Loc Jets, 20 Champagne Air Jets.

**Layout:** The large all seater layout of the Rendezvous gives you a variety of relaxation zones that deliver incredible hydrotherapy. Three large corner seats give an assortment of massage while the two cool down seats finish the layout.

Another special feature of the Rendezvous is the extra large footwell that accommodates 3 Volcano Jets, allowing all users the opportunity of that special foot massage.

### **Technical Information**

Size: 231cm x 231cm x 97cm Jets: 78 Halo Pro-Loc Jets, 20 Champagne Air Jets

Seats: 7 Seats

Pumps: 3 x 3HP Massage Pump,

1 x Air Pump Power: 40amps Weight: 531kgs Litres: 1,669L