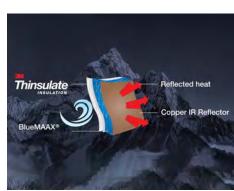

### **Northern Exposure®**

Northern Exposure® is the ultimate hot tub insulation system. This unique thermal barrier technology recycles the free heat energy for more efficient heating and lower energy costs. All four sides of the spa, plus the floor and cover are lined with reflective copper material.

# 700 & 500 Series Northern Exposure

Northern Exposure® is a unique thermal barrier technology that recycles the free heat energy for more efficient heating. All four sides of the spa, plus the floor and cover are lined with copper material to reflect radiant heat energy generated from the pumps back into the spa. Heat is then absorbed by the plumbing, helping to maintain water temperature. Finally, the entire hot tub is insulated with 3M Thinsulate™, the same incredible material utilized in winter clothing. This three-layer, patented system ensures energy created by the spa stays in the spa.