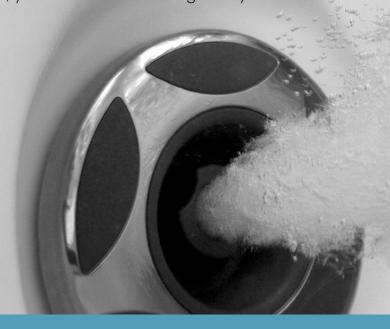

### Vita Spa® jets were designed to heal.

Think of them as your own personal masseuse waiting to work those aches and pains away. Our jets offer a variety of effects and are completely adjustable to personalize your massage. Once you experience their natural healing power, you'll be left wondering how you ever lived without them.

A Vita Spa® is designed to deliver a complete back massage like you would receive at a massage clinic. There are five techniques that are commonly performed to improve circulation, relieve tension, and relax. Your Vita Spa® utilizes different jets and configurations to deliver these massage treatments.