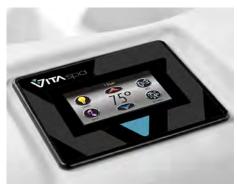

### Know your spa's health at a glance

The status indicator light is a standard feature on all hot tubs, allowing you to check the status of your hot tub without opening the cover or app. The colour changes from blue to red or flashes blue or red with corresponding error codes.

- Large Dual Cartridge Filtration
- Norther Exposure Insulation System
- Biozone Water Management
- Latest Technology M7 Heating
- Integrated Bluetooth Music System with Subwoofer
- LED Cup Holders & 17 bright underwater LED lights
- Easy to read Deluxe touchscreen topside controls.

- Vita Wave Lounger
- Large Dual Cartridge Filtration
- Norther Exposure Insulation System
- BiOzone Water Management
- Latest Technology M7 Heating
- Integrated Bluetooth Music System with Subwoofer
- LED Cup Holders & 17 bright underwater LED lights
- Easy to read Deluxe touchscreen topside controls.

# Riviera

Discover relaxation that feels like a true spa day with the Riviera. With multiple seats and jet arrangements, you can choose the best massage for your body.

- Large Dual Cartridge Filtration
- Norther Exposure Insulation System
- Biozone Water Management
- Latest Technology M7 Heating
- Integrated Bluetooth Music System with Subwoofer
- LED Cup Holders & 17 bright underwater LED lights
- Easy to read deluxe touchscreen topside controls.

- Large Dual Cartridge Filtration
- Norther Exposure Insulation System
- Latest Technology M7 Heating
- Integrated Bluetooth Music System with Subwoofer
- LED Waterfall
- 4 LED Cup Holders & 12 bright underwater LED lights
- Easy to read touchscreen topside controls.

# Grand

The Grand is the perfect spa for fun conversations with friends and family in a relaxing setting where there's plenty of room for everyone.

- Large Dual Cartridge Filtration
- Norther Exposure Insulation System
- Latest Technology M7 Heating
- Integrated Bluetooth Music System with Subwoofer
- 4 LED Cup Holders & 12 bright underwater LED lights
- Easy to read touchscreen topside controls.

- Large Dual Cartridge Filtration
- Norther Exposure Insulation System
- Latest Technology M7 Heating
- Integrated Bluetooth Music System with Subwoofer
- 4 LED Cup Holders & 11 bright underwater LED lights
- Easy to read touchscreen topside controls.

- Offering Large Dual Cartridge Filtration
- Norther Exposure Insulation System
- Latest Technology M7 Heating
- Integrated Bluetooth Music System with Subwoofer
- LED Waterfall
- 4 LED Cup Holders & 12 bright underwater LED lights
- Easy to read touchscreen topside controls.

- Dual Cartridge Filtration
- Norther Exposure Insulation System
- Latest Technology M7 Heating
- Integrated Bluetooth Music System with Subwoofer
- LED Cup Holders & 9 bright underwater LED lights
- Easy to read touchscreen topside controls.

- Dual Cartridge Filtration
- Norther Exposure Insulation System
- Latest Technology M7 Heating
- Integrated Bluetooth Music System with Subwoofer
- LED Cup Holders & 9 bright underwater LED lights
- Easy to read topside controls.