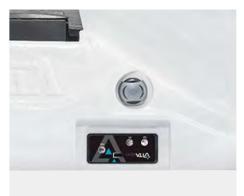

### Know your spa's health at a glance

The status indicator light is a standard feature on all hot tubs, allowing you to check the status of your hot tub without opening the cover or app. The colour changes from blue to red or flashes blue or red with corresponding error codes.