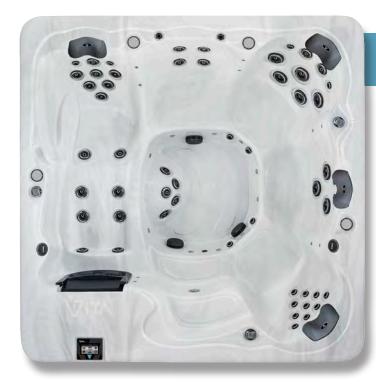

# Rendezvous

Come together in the Rendezvous and enjoy the best in relaxation. The collection of jets featured in this spa work together to bring you full-body recovery.

Powered by 3 x 3HP Massage Pump and 1 x Air Pump. The Rendezvous has 78 Halo Pro-Loc Jets, 20 Champagne Air Jets.

**Layout:** The large all seater layout of the Rendezvous gives you a variety of relaxation zones that deliver incredible hydrotherapy. Three large corner seats give an assortment of massage while the two cool down seats finish the layout.

Another special feature of the Rendezvous is the extra large footwell that accommodates 3 Volcano Jets, allowing all users the opportunity of that special foot massage.

### **Technical Information**

Size: 231cm x 231cm x 97cm Jets: 78 Halo Pro-Loc Jets, 20 Champagne Air Jets

Seats: 7 Seats

Pumps: 3 x 3HP Massage Pump,

1 x Air Pump Power: 40amps Weight: 531kgs Litres: 1,669L