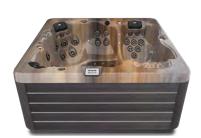

# 700 Series

# Cabaret

The Cabaret fits your friends and family in a space made for relaxing and spending time with others. Sit back and recover from the week in the company of others or on your own in this spacious spa.

- Large Dual Cartridge Filtration
- Norther Exposure Insulation System
- Biozone Water Management
- Latest Technology M7 Heating
- Integrated Bluetooth Music System with Subwoofer
- LED Cup Holders & 17 bright underwater LED lights
- Easy to read Deluxe touchscreen topside controls.

**Layout:** The large layout of the Cabaret gives you a variety of relaxation zone that deliver incredible hydrotherapy. The Vita Sports Lounge gives you that reclined armchair feeling, with hand/wrist massage and two large foot jets accompany the calf, thigh, back & shoulders jets.

Two large corner seats offer deep and powerful massage, a cuddle couch, cool down seat and safety entry step complete the seating but don't forget the large foot well.

### **Technical Information**

Size: 231cm x 231cm x 97cm

Jets: 60 Halo Pro-Loc Jets,
10 Champagne Air Jets

Seats: 6 Seats (Incl. 1 lounger)

Pumps: 3 x 3HP Massage Pump,

l x Air Pump Power: 40amps Weight: 499kgs Litres: 1,628L