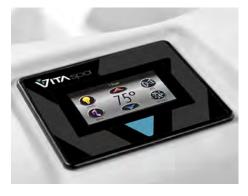

### Know your spa's health at a glance

The status indicator light is a standard feature on all hot tubs, allowing you to check the status of your hot tub without opening the cover or app. The colour changes from blue to red or flashes blue or red with corresponding error codes.