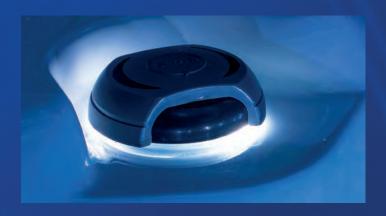

### Know your spa's health at a glance

The status indicator light is a standard feature on all hot tubs, allowing you to check the status of your hot tub without opening the cover or app. The colour changes from blue to red or flashes blue or red with corresponding error codes.