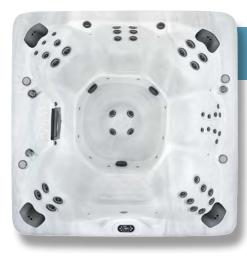

# 700 Series

# Rendezvous

Come together in the Rendezvous and enjoy the best in relaxation. The collection of jets featured in this spa work together to bring you full-body recovery.

Powered by 3 x 3HP Massage Pump and 1 x Air Pump. The Rendezvous has 78 Halo Pro-Loc Jets, 20 Champagne Air Jets.

- Large Dual Cartridge Filtration
- Norther Exposure Insulation System
- Biozone Water Management
- Latest Technology M7 Heating
- Integrated Bluetooth Music System with Subwoofer
- LED Cup Holders & 17 bright underwater LED lights
- Easy to read Deluxe touchscreen topside controls.

**Layout:** The large all seater layout of the Rendezvous gives you a variety of relaxation zones that deliver incredible hydrotherapy. Three large corner seats give an assortment of massage while the two cool down seats finish the layout.

Another special feature of the Rendezvous is the extra large footwell that accommodates 3 Volcano Jets, allowing all users the opportunity of that special foot massage.

### **Technical Information**

Size: 231cm x 231cm x 97cm Jets: 78 Halo Pro-Loc Jets, 20 Champagne Air Jets

Seats: 7 Seats

Pumps: 3 x 3HP Massage Pump,

1 x Air Pump Power: 40amps Weight: 531kgs Litres: 1,669L