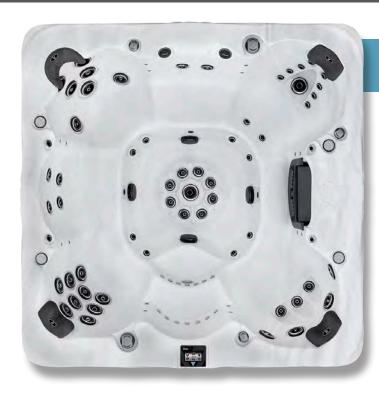

# 700 Series

# Rendezvous

Come together in the Rendezvous and enjoy the best in relaxation. The collection of jets featured in this spa work together to bring you full-body recovery.

Powered by 3 x 3HP Massage Pump and 1 x Air Pump. The Rendezvous has 78 Halo Pro-Loc Jets, 20 Champagne Air Jets.

- Large Dual Cartridge Filtration
- Norther Exposure Insulation System
- Biozone Water Management
- Latest Technology M7 Heating
- Integrated Bluetooth Music System with Subwoofer
- LED Cup Holders & 17 bright underwater LED lights
- Easy to read Deluxe touchscreen topside controls.

**Layout:** The large all seater layout of the Rendezvous gives you a variety of relaxation zones that deliver incredible hydrotherapy. Three large corner seats give an assortment of massage while the two cool down seats finish the layout.

Another special feature of the Rendezvous is the extra large footwell that accommodates 3 Volcano Jets, allowing all users the opportunity of that special foot massage.

### **Technical Information**

Size: 231cm x 231cm x 97cm Jets: 78 Halo Pro-Loc Jets, 20 Champagne Air Jets

Seats: 7 Seats

Pumps: 3 x 3HP Massage Pump,

1 x Air Pump Power: 40amps Weight: 531kgs Litres: 1,669L