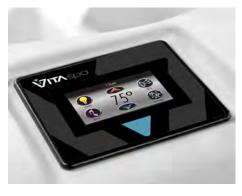

### Know your spa's health at a glance

The status indicator light is a standard feature on all hot tubs, allowing you to check the status of your hot tub without opening the cover or app. The colour changes from blue to red or flashes blue or red with corresponding error codes.

- Large Dual Cartridge Filtration
- Norther Exposure Insulation System
- Biozone Water Management
- Latest Technology M7 Heating
- Integrated Bluetooth Music System with Subwoofer
- LED Cup Holders & 17 bright underwater LED lights
- Easy to read Deluxe touchscreen topside controls.

- Large Dual Cartridge Filtration
- Norther Exposure Insulation System
- Latest Technology M7 Heating
- Integrated Bluetooth Music System with Subwoofer
- LED Waterfall
- 4 LED Cup Holders & 12 bright underwater LED lights
- Easy to read touchscreen topside controls.

# Grand

The Grand is the perfect spa for fun conversations with friends and family in a relaxing setting where there's plenty of room for everyone.

- Large Dual Cartridge Filtration
- Norther Exposure Insulation System
- Latest Technology M7 Heating
- Integrated Bluetooth Music System with Subwoofer
- 4 LED Cup Holders & 12 bright underwater LED lights
- Easy to read touchscreen topside controls.

- Large Dual Cartridge Filtration
- Norther Exposure Insulation System
- Latest Technology M7 Heating
- Integrated Bluetooth Music System with Subwoofer
- 4 LED Cup Holders & 11 bright underwater LED lights
- Easy to read touchscreen topside controls.