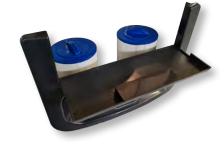

### The Vita Spa 700/500 series filtration system

Our dual filtration system ensures that the maximum amount of water passes through the filters before it reenters the spa. Filtration is driven by the powerful jet pumps, which rapidly circulate large amounts of water.