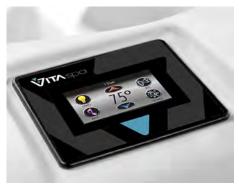

### Know your spa's health at a glance

The status indicator light is a standard feature on all hot tubs, allowing you to check the status of your hot tub without opening the cover or app. The colour changes from blue to red or flashes blue or red with corresponding error codes.