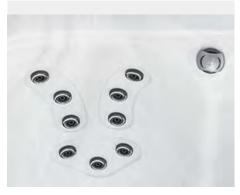

# Massage Styles

### Vita Spa® jets were designed to heal.

Think of them as your own personal masseuse waiting to work those aches and pains away. Our jets offer a variety of effects and are completely adjustable to personalize your massage. Once you experience their natural healing power, you'll be left wondering how you ever lived without them.