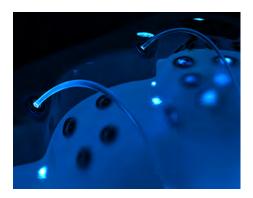

# AQUAGLO®

### **Colour Therapy**

Lights in your hot tub direct your mood based on the colour, and your Vita Spa® has every option. While warm colours can stimulate increased circulation, appetite, and energy, cool colours are known to reduce ess and anxiety while promoting relaxation and the feeling of clarity.

### **Illuminated Cup Holders**

A comforting dip with your favorite beverage is the perfect combination. Vita Spa's Illuminated beverage holders add to the soothing light show.

### **Illuminated Controls**

Diverter valves are illuminated for easy use at night and distinction from the non-lit air control valves along the rail.