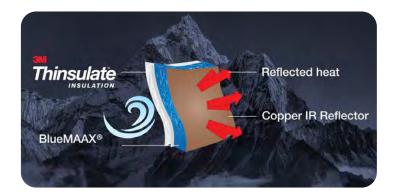

### **Northern Exposure®**

Northern Exposure® is the ultimate hot tub insulation system. This unique thermal barrier technology recycles the free heat energy for more efficient heating and lower energy costs. All four sides of the spa, plus the floor and cover are lined with reflective copper material.

### **Northern Exposure Insulation**

Is a unique thermal barrier technology that recycles the free heat energy for more efficient heating. All four sides of the spa, plus the floor and cover, are lined with copper material to reflect radiant heat energy generated from the pumps back into the spa.

# 700 & 500 Series Northern Exposure

Northern Exposure® is a unique thermal barrier technology that recycles the free heat energy for more efficient heating. All four sides of the spa, plus the floor and cover are lined with copper material to reflect radiant heat energy generated from the pumps back into the spa. Heat is then absorbed by the plumbing, helping to maintain water temperature. Finally, the entire hot tub is insulated with 3M Thinsulate™, the same incredible material utilized in winter clothing. This three-layer, patented system ensures energy created by the spa stays in the spa.