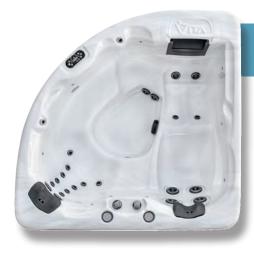

# Monarque

When you sit back in the Monarque, you'll instantly feel any ess leave your body as you take in a soothing massage that will leave you feeling refreshed.

You can customize your Monarque in a way that perfectly fits your lifestyle and needs to help you find full rejuvenation so you can feel your best every day.

- Offering Large Dual Cartridge Filtration
- Norther Exposure Insulation System
- Latest Technology M7 Heating
- Integrated Bluetooth Music System with Subwoofer
- LED Waterfall
- 4 LED Cup Holders & 12 bright underwater LED lights
- Easy to read touchscreen topside controls.

**Layout:** The 7ft Monarque gives you multi-levelled barrier free seating, comprising 4 large and very accommodating corner seats all giving a different deep hydrotherapy massage as well as 3 further seats.

The Monarque's large footwell lets you enjoy powerful foot massage via 4 big jets and the High Velocity Volcano jet.

### **Technical Information**

Size: 211cm x 211cm x 97cm Jets: 49 Halo Pro-Loc Jets, 10 Champagne Air Jets

Seats: 7 Seats

Pumps: 2 x 3HP Massage Pump,

1 x Air Pump Power: 32amps Weight: 352kgs Litres: 1,192L