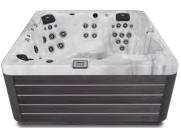

# 500 Series

# Grand

The Grand is the perfect spa for fun conversations with friends and family in a relaxing setting where there's plenty of room for everyone.

- Large Dual Cartridge Filtration
- Norther Exposure Insulation System
- Latest Technology M7 Heating
- Integrated Bluetooth Music System with Subwoofer
- 4 LED Cup Holders & 12 bright underwater LED lights
- Easy to read touchscreen topside controls.

**Layout:** The Grand has 4 large and very accommodating corner seats all giving a different deep hydrotherapy massage as well as 3 further seats.

If you want to lounge, then the curvy corner seats allow you to spin around and lay your legs out. If you are looking for foot therapy then the Grand's extra large footwell let's you enjoy powerful foot massage via the large foot dome which has 10 jets and the High Velocity Volcano jet located within it.

### **Technical Information**

Size: 231cm x 231cm x 97cm Jets: 49 Halo Pro-Loc Jets, 10 Champagne Air Jets

Seats: 7 Seats

Pumps: 2 x 3HP Massage Pump,

l x Air Pump Power: 32amps Weight: 352kgs Litres: 1,192L