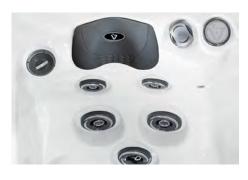

A Vita Spa® is designed to deliver a complete back massage like you would receive at a massage clinic. There are five techniques that are commonly performed to improve circulation, relieve tension, and relax. Your Vita Spa® utilizes different jets and configurations to deliver these massage treatments.

### **Effleurage**

This is a sliding or gliding massage performed along the back in a continuous motion. Effleurage is both relaxing and healing. This treatment uses powerful eams of water directed upwards along the back towards vital organs. Combining this with direct pressure jets creates an incredible, healing massage.

### **Petrissage**

This "kneading" motion massage is commonly used for larger muscle groups. Rotating jets in Vita Spacreate this kneading motion, relieving tension and pain locked deep in the muscles.

### **Tapotement**

This technique is a rhythmic tapping using the edges of the hands or lightly with the palms. A tapotement massage promotes blood flow and circulation to help the body carry away toxins and acids that can build up, causing pain and stiffness.

### **Circular Friction**

This is also called cross fiber massage. A circular motion across the muscle fibers work to unlock stiff and tired muscles, relieving ess and increase mobility.

### **Shiatsu**

Finger pressure, or Shiatsu massage, focuses on the acupressure points of the body for relief of aches and pains. The small, finger-sized jets are placed along these pressure points for a targeted massage.

### Reflexology

Reflexology targets the nerve endings in the hands and feet that are connected to the entire body. Effectively massaging these areas is a key to complete relaxation.