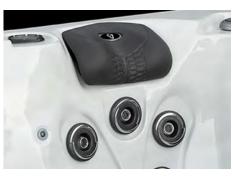

A Vita Spa® is designed to deliver a complete back massage like you would receive at a massage clinic. There are five techniques that are commonly performed to improve circulation, relieve tension, and relax. Your Vita Spa® utilizes different jets and configurations to deliver these massage treatments.

### **Effleurage**

This is a sliding or gliding massage performed along the back in a continuous motion. Effleurage is both relaxing and healing. This treatment uses powerful eams of water directed upwards along the back towards vital organs. Combining this with direct pressure jets creates an incredible, healing massage.

### **Petrissage**

This "kneading" motion massage is commonly used for larger muscle groups. Rotating jets in Vita Spacreate this kneading motion, relieving tension and pain locked deep in the muscles.

### **Tapotement**

This technique is a rhythmic tapping using the edges of the hands or lightly with the palms. A tapotement massage promotes blood flow and circulation to help the body carry away toxins and acids that can build up, causing pain and stiffness.

### **Circular Friction**

This is also called cross fiber massage. A circular motion across the muscle fibers work to unlock stiff and tired muscles, relieving ess and increase mobility.

### **Shiatsu**

Finger pressure, or Shiatsu massage, focuses on the acupressure points of the body for relief of aches and pains. The small, finger-sized jets are placed along these pressure points for a targeted massage.

### Reflexology

Reflexology targets the nerve endings in the hands and feet that are connected to the entire body. Effectively massaging these areas is a key to complete relaxation.