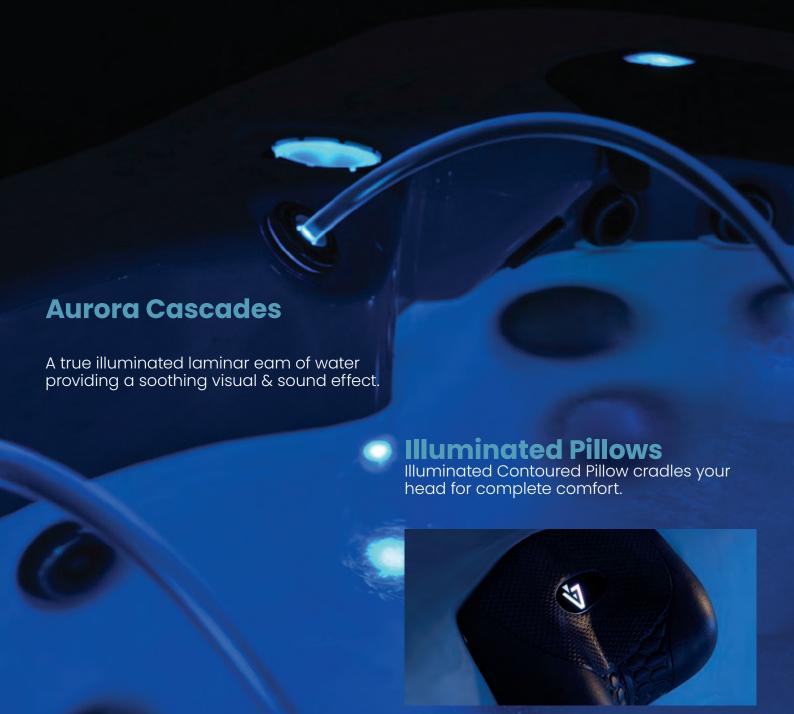

### **Illuminated Cup Holders**

A comforting dip with your favorite beverage is the perfect combination. Vita Spa's Illuminated beverage holders add to the soothing light show.

### **Illuminated Controls**

Diverter valves are illuminated for easy use at night and distinction from the non-lit air control valves along the rail.