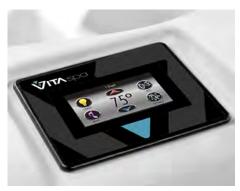

### Know your spa's health at a glance

The status indicator light is a standard feature on all hot tubs, allowing you to check the status of your hot tub without opening the cover or app. The colour changes from blue to red or flashes blue or red with corresponding error codes.