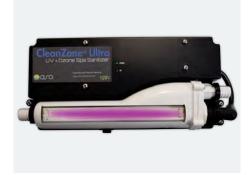

### CleanZone® Ultra

The use of the CleanZone® Ultra UVC light is the same technology utilized in many communities around the world to purify drinking water. This technology is combined with an Ozone System that is used to oxidize and clean your spa water.

This ultimate water purification system will automatically maintain healthy, crystal-clear water while reducing chemical maintenance. CleanZone® Ultra kills 99.9% of microorganisms, bacteria, viruses, and parasites, making this the perfect sanitization system for your spa.