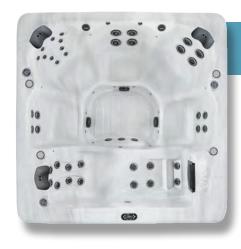

# Rendezvous

Come together in the Rendezvous and enjoy the best in relaxation. The collection of jets featured in this spa work together to bring you full-body recovery.

Powered by 3 x 3HP Massage Pump and 1 x Air Pump. The Rendezvous has 78 Halo Pro-Loc Jets, 20 Champagne Air Jets.

**Layout:** The large all seater layout of the Rendezvous gives you a variety of relaxation zones that deliver incredible hydrotherapy. Three large corner seats give an assortment of massage while the two cool down seats finish the layout.

Another special feature of the Rendezvous is the extra large footwell that accommodates 3 Volcano Jets, allowing all users the opportunity of that special foot massage.

### **Technical Information**

Size: 231cm x 231cm x 97cm Jets: 78 Halo Pro-Loc Jets, 20 Champagne Air Jets

Seats: 7 Seats

Pumps: 3 x 3HP Massage Pump,

1 x Air Pump Power: 40amps Weight: 531kgs Litres: 1,669L