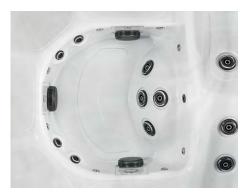

# Salon

The Salon is a dual lounge spa which allows for two people to lay back and enjoy.

Offering a large spacious all seating family party fun tub. Powered by Two 5hp Pumps and a Champagne Air system the Salon has 53 Halo Pro-Loc Jets and 10 Champagne Air Jets

**Layout:** The 8ft Salon gives you space with more space, indeed this multi-levelled barrier free seating Hot Tub is massive. The Salon has 2 loungers and very accommodating corner seats all giving a different deep hydrotherapy massage as well as 3 further seats.

If you want to lounge, then the curvy corner seats allow you to spin around and lay your legs out. If you are looking for foot therapy then the Salon's extra large footwell let's you enjoy powerful foot massage via the large foot dome which has 10 jets and the High Velocity Volcano jet located within it.

### **Technical Information**

Size: 231cm x 231cm x 97cm

Jets: 53 Halo Pro-Loc Jets,
10 Champagne Air Jets

Seats: 5 Seats (Incl. 1 lounger)

Pumps: 2 x 3HP Massage Pump,

1 x Air Pump Power: 32amps Weight: 432kgs Litres: 1,548L