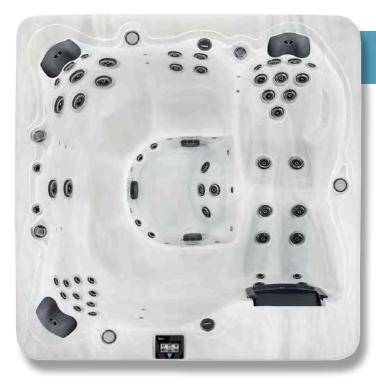

# Rendezvous

Come together in the Rendezvous and enjoy the best in relaxation. The collection of jets featured in this spa work together to bring you full-body recovery.

Powered by 3 x 3HP Massage Pump and 1 x Air Pump. The Rendezvous has 78 Halo Pro-Loc Jets, 20 Champagne Air Jets.

**Layout:** The large all seater layout of the Rendezvous gives you a variety of relaxation zones that deliver incredible hydrotherapy. Three large corner seats give an assortment of massage while the two cool down seats finish the layout.

Another special feature of the Rendezvous is the extra large footwell that accommodates 3 Volcano Jets, allowing all users the opportunity of that special foot massage.

### **Technical Information**

Size: 231cm x 231cm x 97cm Jets: 78 Halo Pro-Loc Jets, 20 Champagne Air Jets

Seats: 7 Seats

Pumps: 3 x 3HP Massage Pump,

1 x Air Pump Power: 40amps Weight: 531kgs Litres: 1,669L