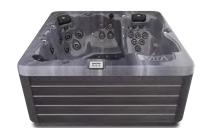

# 700 Series

# Rendezvous

Come together in the Rendezvous and enjoy the best in relaxation. The collection of jets featured in this spa work together to bring you full-body recovery.

Powered by 3 x 3HP Massage Pump and 1 x Air Pump. The Rendezvous has 78 Halo Pro-Loc Jets, 20 Champagne Air Jets.

- Large Dual Cartridge Filtration
- Norther Exposure Insulation System
- Biozone Water Management
- Latest Technology M7 Heating
- Integrated Bluetooth Music System with Subwoofer
- LED Cup Holders & 17 bright underwater LED lights
- Easy to read Deluxe touchscreen topside controls.

**Layout:** The large all seater layout of the Rendezvous gives you a variety of relaxation zones that deliver incredible hydrotherapy. Three large corner seats give an assortment of massage while the two cool down seats finish the layout.

Another special feature of the Rendezvous is the extra large footwell that accommodates 3 Volcano Jets, allowing all users the opportunity of that special foot massage.

### **Technical Information**

Size: 231cm x 231cm x 97cm Jets: 78 Halo Pro-Loc Jets, 20 Champagne Air Jets

Seats: 7 Seats

Pumps: 3 x 3HP Massage Pump,

1 x Air Pump Power: 40amps Weight: 531kgs Litres: 1,669L