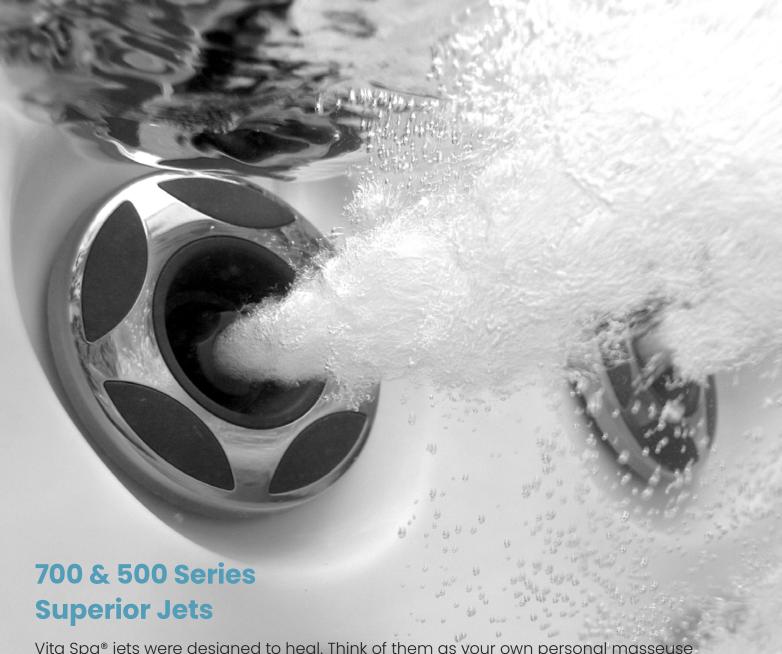

### Vita Spa® jets were designed to heal.

Think of them as your own personal masseuse waiting to work those aches and pains away. Our jets offer a variety of effects and are completely adjustable to personalize your massage. Once you experience their natural healing power, you'll be left wondering how you ever lived without them.

A Vita Spa® is designed to deliver a complete back massage like you would receive at a massage clinic. There are five techniques that are commonly performed to improve circulation, relieve tension, and relax. Your Vita Spa® utilizes different jets and configurations to deliver these massage treatments.