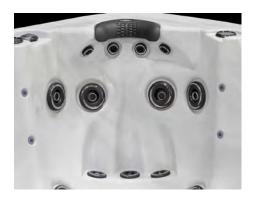

# Vita Spa Features

### Steel sub-ucture

The steel ucture design in Vita Spa® 700 and 500 series hot tubs allows for complete service of the entire ucture and all mechanical parts. The spa can be serviced and brought back to factory specifications right in your backyard. We call this feature "Appliance Grade."

### Fully electronic 56 frame pump

Vita Spa® hot tubs utilize Direct Drive 56 frame pumps in all models. These are larger and more powerful than the 48 frame motors found in most spas. This eliminates mechanical switches, allowing the pumps to run longer and more energy efficient.

### The Vita Spa 700/500 series filtration system

Our dual filtration system ensures that the maximum amount of water passes through the filters before it reenters the spa. Filtration is driven by the powerful jet pumps, which rapidly circulate large amounts of water.