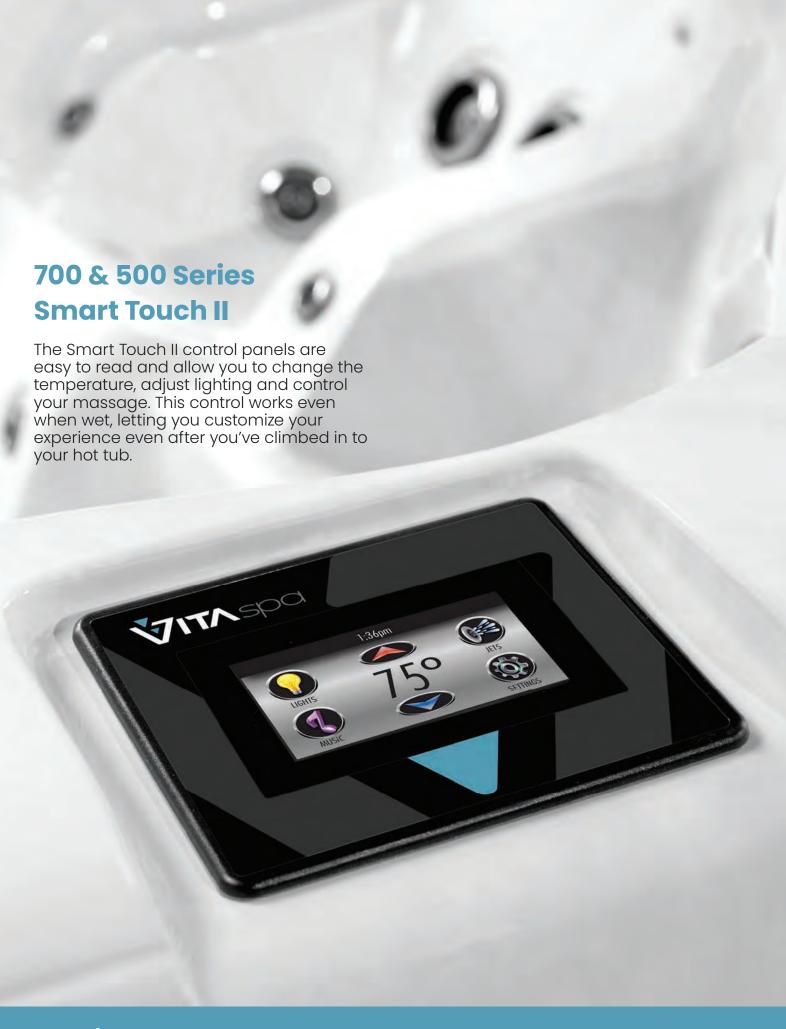

er
- LED Cup Holders & 17 bright underwater LED lights
- Easy to read Deluxe touchscreen topside controls.

**Layout:** The large layout of the Vivre gives you a variety of relaxation zones that deliver incredible hydrotherapy. The Vita Sports Lounge gives you that reclined armchair feel, with hand/wrist massage and two large foot jets accompany the calf, thigh, back & shoulders jets.

Two large corner seats offer deep and powerful massage, a cuddle couch, cool down seat and safety entry step complete the seating but don't forget the large foot well.





### **Technical Information**

Size: 231cm x 231cm x 97cm

Jets: 61 Halo Pro-Loc Jets,
14 Champagne Air Jets

Seats: 6 Seats (Incl. 1 lounger)

Pumps: 3 x 3HP Massage Pump,

1 x Air Pump Power: 40amps Weight: 526kgs Litres: 1,688L









Vita Tunes with Subwoofer\* Halo Pro-Loc Air Jets\*





# Salon

The Salon is a dual lounge spa which allows for two people to lay back and enjoy.

Offering a large spacious all seating family party fun tub. Powered by Two 5hp Pumps and a Champagne Air system the Salon has 53 Halo Pro-Loc Jets and 10 Champagne Air Jets

- Large Dual Cartridge Filtration
- Norther Exposure Insulation System
- Latest Technology M7 Heating
- Integrated Bluetooth Music System with Subwoofer
- LED Waterfall
- 4 LED Cup Holders & 12 bright underwater LED lights
- Easy to read touchscreen topside controls.

**Layout:** The 8ft Salon gives you space with more space, indeed this multi-levelled barrier free seating Hot Tub is massive. The Salon has 2 loungers and very accommodating corner seats all giving a diffe