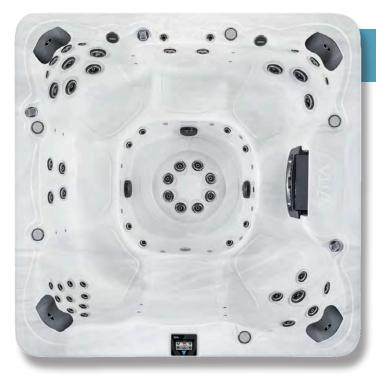

# Vita Spa Features

### Steel sub-ucture

The steel ucture design in Vita Spa® 700 and 500 series hot tubs allows for complete service of the entire ucture and all mechanical parts. The spa can be serviced and brought back to factory specifications right in your backyard. We call this feature "Appliance Grade."

The Vita Spa® 700 and 500 series hot tubs have a steel frame which provides greater uctural integrity than wood, as well as superior corrosion protection for a much longer life. It will not expand or contract with moisture. The inorganic properties will never rot, warp, split or crack and eliminate worries of animal infestation or termite damage.

### Lifetime steel ucture warranty

Our steel ucture carries a lifetime warranty. This means for the lifetime of your ownership you can feel secure knowing any component of the uctural frame will be replaced or fixed to factory specifications.