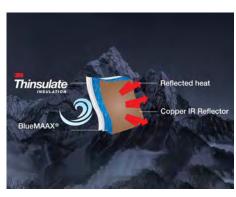

### **Northern Exposure®**

Northern Exposure® is the ultimate hot tub insulation system. This unique thermal barrier technology recycles the free heat energy for more efficient heating and lower energy costs. All four sides of the spa, plus the floor and cover are lined with reflective copper material.

### **Northern Exposure Insulation**

Is a unique thermal barrier technology that recycles the free heat energy for more efficient heating. All four sides of the spa, plus the floor and cover, are lined with copper material to reflect radiant heat energy generated from the pumps back into the spa.

# 700 & 500 Series Northern Exposure

Northern Exposure® is a unique thermal barrier technology that recycles the free heat energy for more efficient heating. All four sides of the spa, plus the floor and cover are lined with copper material to reflect radiant heat energy generated from the pumps back into the spa. Heat is then absorbed by the plumbing, helping to maintain water temperature. Finally, the entire hot tub is insulated with 3M Thinsulate™, the same incredible material utilized in winter clothing. This three-layer, patented system ensures energy created by the spa stays in the spa.