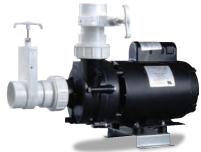

### Fully electronic 56 frame pump

Vita Spa® hot tubs utilize Direct Drive 56 frame pumps in all models. These are larger and more powerful than the 48 frame motors found in most spas. This eliminates mechanical switches, allowing the pumps to run longer and more energy efficient.