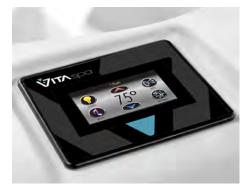

### Know your spa's health at a glance

The status indicator light is a standard feature on all hot tubs, allowing you to check the status of your hot tub without opening the cover or app. The colour changes from blue to red or flashes blue or red with corresponding error codes.