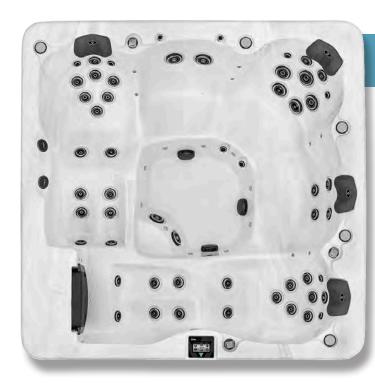

Easy to read Deluxe touchscreen topside controls.

**Layout:** The large layout of the Vivre gives you a variety of relaxation zones that deliver incredible hydrotherapy. The Vita Sports Lounge gives you that reclined armchair feel, with hand/wrist massage and two large foot jets accompany the calf, thigh, back & shoulders jets.

Two large corner seats offer deep and powerful massage, a cuddle couch, cool down seat and safety entry step complete the seating but don't forget the large foot well.





### **Technical Information**

Size: 231cm x 231cm x 97cm

Jets: 61 Halo Pro-Loc Jets,
14 Champagne Air Jets

Seats: 6 Seats (Incl. 1 lounger)

Pumps: 3 x 3HP Massage Pump,

1 x Air Pump Power: 40amps Weight: 526kgs Litres: 1,688L









Vita Tunes with Subwoofer\* Halo Pro-Loc Air Jets\*





# Salon

The Salon is a dual lounge spa which allows for two people to lay back and enjoy.

Offering a large spacious all seating family party fun tub. Powered by Two 5hp Pumps and a Champagne Air system the Salon has 53 Halo Pro-Loc Jets and 10 Champagne Air Jets

- Large Dual Cartridge Filtration
- Norther Exposure Insulation System
- Latest Technology M7 Heating
- Integrated Bluetooth Music System with Subwoofer
- LED Waterfall
- 4 LED Cup Holders & 12 bright underwater LED lights
- Easy to read touchscreen topside controls.

**Layout:** The 8ft Salon gives you space with more space, indeed this multi-levelled barrier free seating Hot Tub is massive. The Salon has 2 loungers and very accommodating corner seats all giving a different deep hydrotherapy massage as well as 3 further seats