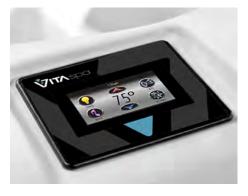

### Know your spa's health at a glance

The status indicator light is a standard feature on all hot tubs, allowing you to check the status of your hot tub without opening the cover or app. The colour changes from blue to red or flashes blue or red with corresponding error codes.

- Large Dual Cartridge Filtration
- Norther Exposure Insulation System
- Biozone Water Management
- Latest Technology M7 Heating
- Integrated Bluetooth Music System with Subwoofer
- LED Cup Holders & 17 bright underwater LED lights
- Easy to read Deluxe touchscreen topside controls.

- Large Dual Cartridge Filtration
- Norther Exposure Insulation System
- Latest Technology M7 Heating
- Integrated Bluetooth Music System with Subwoofer
- LED Waterfall
- 4 LED Cup Holders & 12 bright underwater LED lights
- Easy to read touchscreen topside controls.