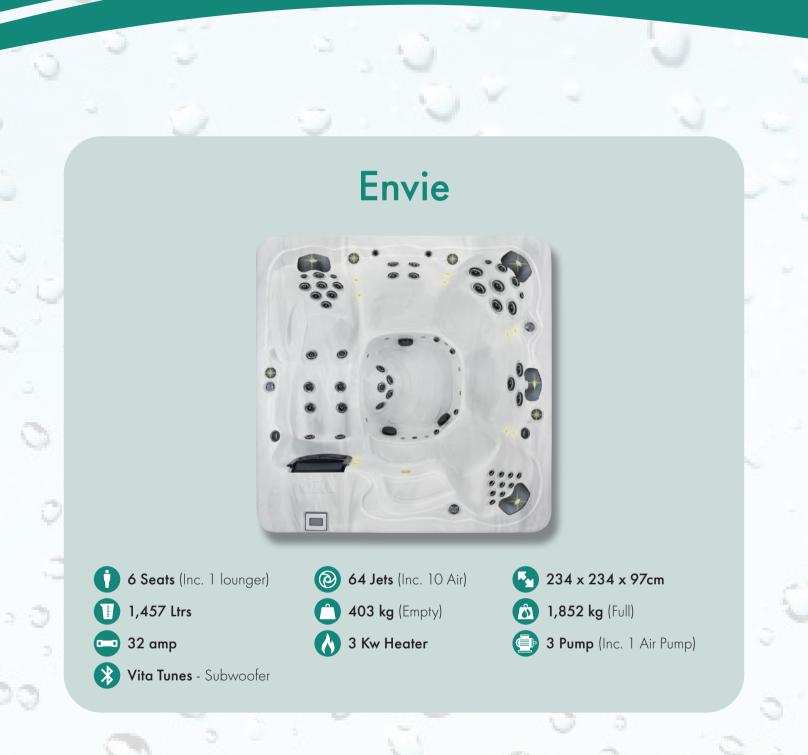

### Monarque

7 Seats
 1,192 Ltrs
 32 amp
 Vita Tunes - Subwoofer

59 Jets (Inc. 10 Air)
 352 kg (Empty)
 3 Kw Heater

211 x 211 x 97cm
 1,537 kg (Full)
 3 Pump (Inc. 1 Air Pump)

Steel Frame Construction MAAX Shield Base Premier Style Cover Touch Screen Control CleanZone Sanitiser System

### Grand

7 Seats
 1,510 Ltrs
 32 amp
 Vita Tunes - Subwoofer

63 Jets (Inc. 10 Air)
405 kg (Empty)
3 Kw Heater

්ල)

234 x 234 x 97cm
 1,909 kg (Full)
 3 Pump (Inc. 1 Air Pump)

Specification subject to change without prior notice.