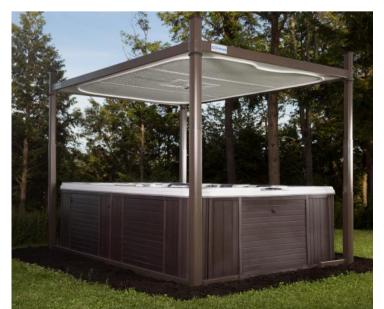

LEGEND

Swim Spa Cover Launched in 2014, the Legend is your swim spa automated solution.

All within a mere 20 seconds and little effort! Covana systems are more than just hot tub covers. They are also completely automated gazebos which offer you maximum comfort, safety and intimacy. Made in Canada using the latest, state-of-the-art materials, our products are designed to endure the most rigorous climates while saving you money on unnecessary water, heating bills and maintenance products.