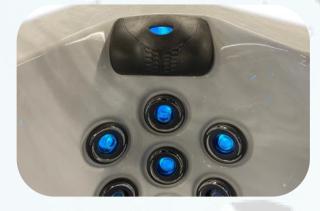

UM LEVEL



# **500 Series Features**

- Vita Tunes with Subwoofer (Excluding Trio)
- 🙆 Halo Pro-Loc

Q

- Air Jets (Excluding Trio)
- Ohampagne Air (Excluding Trio)
  - Multi-Cartridge Filtration

- Two 3HP Dual Speed Pumps (Excluding Trio)
   One Air Pump (Excluding Trio)
   Multiple Illumination Zones
   Excel-X (Simulated Wood)
  - Northern Exposure Insulation





Steel Frame Construction MAAX Shield Base Premier Style Cover Touch Screen Control CleanZone Sanitiser System

-

Specification subject to change without prior notice.

#### **Optional Extras**

- Only)
- 🎻 CleanZone Ultra (Ultraviolet)
- Global App Control
  - AQUA Glow Lighting

# SPECIAL FEATURES OF THE 700 SERIES

#### **GLOBAL APP CONTROL**



### AQUA GLOW LIGHTING

### CLEANZONE UV SANITISER



#### SUPERIOR JETTING





### **700 Series Features**

\* @

ര

- Vita Tunes with Subwoofer
- Halo Pro-Loc Jets
- Air Jets
- Ohampagne Air
  - Multi-Cartridge Filtration

- Three 3HP Dual Speed Pumps
   One Air Pump
   AQUA Glow Lighting
   Excel-X (Simulated Wood)
- Northern Exposure Insulation



### STEEL FRAME

### HIGH QUALITY INSULATION

# De la constantion system De la constantion system

**Steel Frame Construction** 

MAAX Shield Base

Premier Style Cover

Touch Screen Control

CleanZone Ultra (Ultraviolet)

1



LIGHT UP PILLOWS

TOUCH SCREEN CONTROLS

Specification subject to change without prior notice.

- Global App Control
- 🖾 Status System
  - Perimeter Lights

# 700 SERIES LUXURY LEVEL



# 700 Series Features



**R** 

Vita Tunes with Subwoofer

Halo Pro-Loc Jets



- Ohampagne Air
  - Multi-Ca