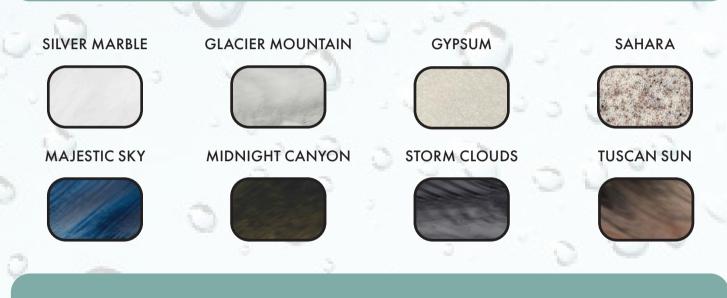

# SHELL / CABINET COLOUR OPTIONS

\*Cover image is for illustrative purposes only and colour may differ from the actual product.

#### ACRYLIC COLOURS

Vita Spa hot tubs are finished in an attractive interior made from continuous cast acrylic. This is superior to ethylene "soft plastic" surfaces. The hard, non-porous surface resists stains, fading, scratches and chemical abuse. With the look of granite, pearl or metalescence, the extremely rugged and durable finish offers beauty and peace of mind.