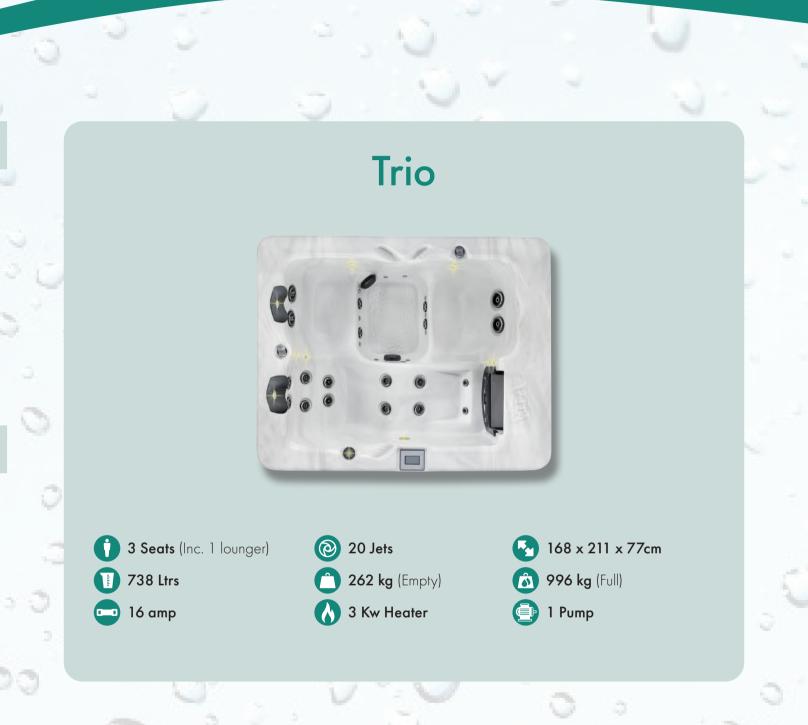

### **500 Series Features**

- 🛞 Vita Tunes with Subwoofer (Excluding Trio)
- 🙆 Halo Pro-Loc

R

- Air Jets (Excluding Trio)
- Champagne Air (Excluding Trio)
  - Multi-Cartridge Filtration

- Two 3HP Dual Speed Pumps (Excluding Trio)
   One Air Pump (Excluding Trio)
   A triate the second seco
  - Wultiple Illumination Zones
    - **Excel-X** (Simulated Wood)
  - Northern Exposure Insulation

Steel Frame Construction MAAX Shield Base Premier Style Cover Touch Screen Control CleanZone Sanitiser System Specification subject to change without prior notice.

#### **Optional Extras**

- Only)
- 💉 CleanZone Ultra (Ultraviolet)
- Global App Control
  - AQUA Glow Lighting