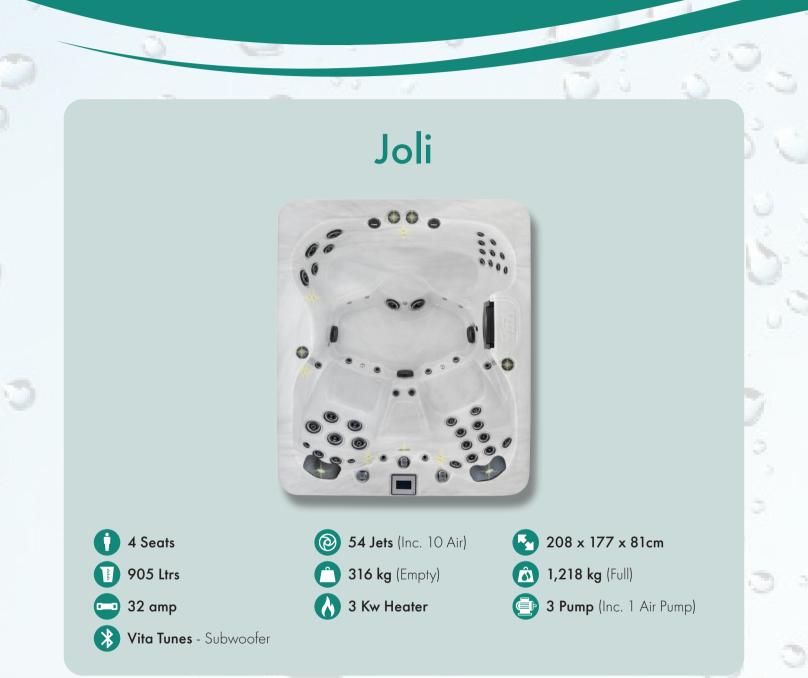

### **700 Series Features**

\* @

ര

- Vita Tunes with Subwoofer
- Halo Pro-Loc Jets
- Air Jets
- Ohampagne Air
  - Multi-Cartridge Filtration

- Three 3HP Dual Speed Pumps
   One Air Pump
   AQUA Glow Lighting
   Excel-X (Simulated Wood)
- Northern Exposure Insulation

# De la constantion system De la constantion system

**Steel Frame Construction** 

MAAX Shield Base

Premier Style Cover

Touch Screen Control

CleanZone Ultra (Ultraviolet)

1

LIGHT UP PILLOWS

TOUCH SCREEN CONTROLS

Specification subject to change without prior notice.

- Global App Control
- 🖾 Status System
  - Perimeter Lights