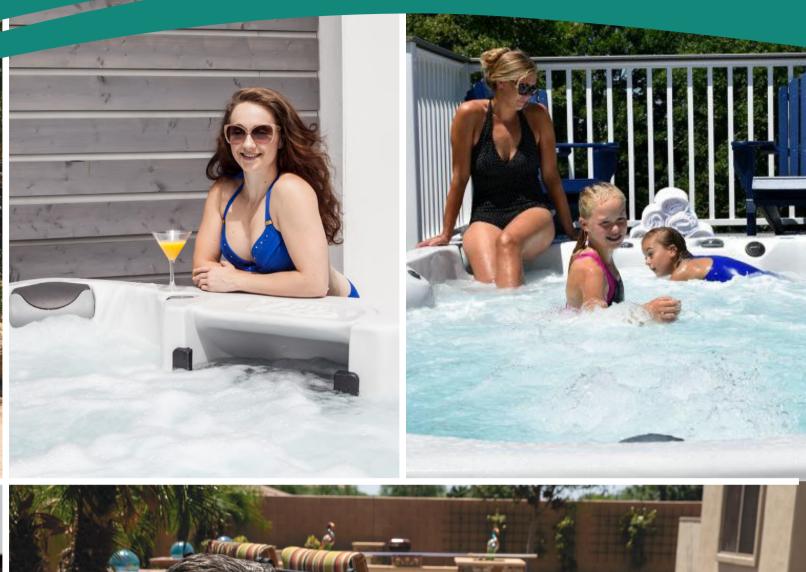

# HEALTH BENEFITS AND STRESS FREE LIVING

### STRESS RELIEF

Stress results in muscle tension, headaches, fatigue and soreness. Regular hot tub use, through a combination of buoyancy, heat and massage relieves tension and stress. Buoyancy eases pressure in joints and muscles, while heat increases blood flow to muscles and accelerates healing. Additionally, hot tub jets provide therapeutic massage, stimulating the release of endorphins; the body's natural painkiller.

### LOWERS BLOOD PRESSURE

A recent study for the Mayo Clinic recommended that relaxing in a hot tub can be beneficial for heart disease patients. The study showed that relaxing in a hot tub is less stressful on the heart and more beneficial than working out on an exercise bike! The study also demonstrated that soaking in the hot tub for as little as 15 minutes will lower blood pressure.

### **PROMOTES WEIGHT LOSS**

Regular hot tub use has also been linked to weight loss. In clinical studies, patients who used hot tubs lost an average of 3.5 pounds without any new diet or physical exercise. The hot water massage simulated the effects of exercise on the muscles, gradually helping them lose weight.