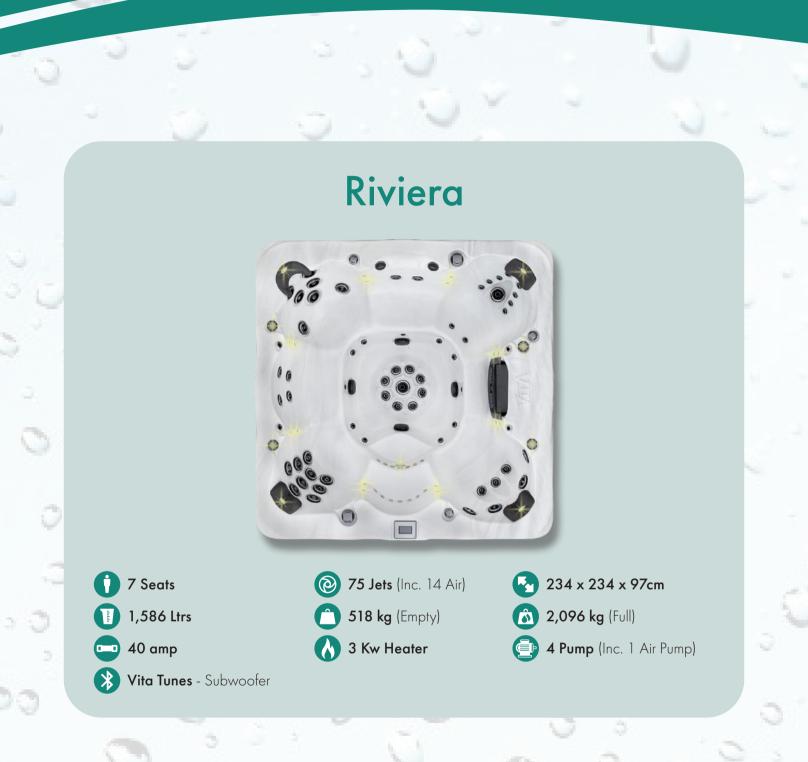

- Three 3HP Dual Speed Pumps
   One Air Pump
   AQUA Glow Lighting
   Excel-X (Simulated Wood)
- Northern Exposure Insulation



### STEEL FRAME

### HIGH QUALITY INSULATION

# De la constantion system De la constantion system

**Steel Frame Construction** 

MAAX Shield Base

Premier Style Cover

Touch Screen Control

CleanZone Ultra (Ultraviolet)

1



LIGHT UP PILLOWS

TOUCH SCREEN CONTROLS

Specification subject to change without prior notice.

- Global App Control
- 🖾 Status System
  - Perimeter Lights

# 700 SERIES LUXURY LEVEL



# 700 Series Features



**R** 

Vita Tunes with Subwoofer

Halo Pro-Loc Jets



- Ohampagne Air
  - Multi-Cartridge Filtration

- Three 3HP Dual Speed Pumps
   One Air Pump
   AQUA Glow Lighting
   Excel-X (Simulated Wood)
- Northern Exposure Insulation





**Steel Frame Construction** -

MAAX Shield Base Premier Style Cover Touch Screen Control CleanZone Ultra (Ultraviolet) Specification subject to change without prior notice.

- **Global App Control** APP
- Status System -~-
- **Perimeter Lights**

# 700 SERIES LUXURY LEVEL

### **Mystique**





Vita Tunes - Subwoofer

**79 Jets** (Inc. 10 Air) **557 kg** (Empty) 3 Kw Heater

229 x 290 x 97cm (5) 2,505 kg (Full) 4 Pump (Inc. 1 Air Pump)

# **700 Series Features**



Q

Vita Tunes with Subwoofer







**Multi-Cartridge Filtration** 

- Three 3HP Dual Speed Pumps One Air Pump **AQUA Glow Lighting** Excel-X (Simulated Wood)
- Northern Exposure Insulation



# Rendezvous



7 Seats
 1,669 Ltrs
 40 amp
 Vita Tunes - Subwoofer

98 Jets (Inc. 20 Air)
 531 kg (Empty)
 3 Kw Heater

234 x 234 x 9