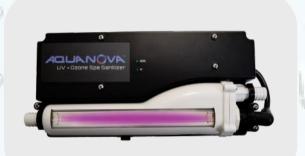

hting

# 500 SERIES PREMIUM LEVEL



# **500 Series Features**

- Vita Tunes with Subwoofer (Excluding Trio)
- 🙆 Halo Pro-Loc

Q

- Air Jets (Excluding Trio)
- Ohampagne Air (Excluding Trio)
  - Multi-Cartridge Filtration

- Two 3HP Dual Speed Pumps (Excluding Trio)
   One Air Pump (Excluding Trio)
   Multiple Illumination Zones
   Excel-X (Simulated Wood)
  - Northern Exposure Insulation





Steel Frame Construction MAAX Shield Base Premier Style Cover Touch Screen Control CleanZone Sanitiser System

-

Specification subject to change without prior notice.

#### **Optional Extras**

- Only)
- 🎻 CleanZone Ultra (Ultraviolet)
- Global App Control
  - AQUA Glow Lighting

# SPECIAL FEATURES OF THE 700 SERIES

#### **GLOBAL APP CONTROL**



### AQUA GLOW LIGHTING

### CLEANZONE UV SANITISER



#### SUPERIOR JETTING





### **700 Series Features**

\* @

ര

- Vita Tunes with Subwoofer
- Halo Pro-Loc Jets
- Air Jets
- Ohampagne Air
  - Multi-Cartridge Filtration

- Three 3HP Dual Speed Pumps
   One Air Pump
   AQUA Glow Lighting
   Excel-X (Simulated Wood)
- Northern Exposure Insulation



### STEEL FRAME

### HIGH QUALITY INSULATION

# De la constantion system De la constantion system

**Steel Frame Construction** 

MAAX Shield Base

Premier Style Cover

Touch Screen Control

CleanZone Ultra (Ultraviolet)

1



LIGHT UP PILLOWS

TOUCH SCREEN CONTROLS

Specification subject to change without prior notice.

- Global App Control
- 🖾 Status System
  - Perimeter Lights

# 700 SERIES LUXURY LEVEL



# 700 Series Features



**R** 

Vita Tunes with Subwoofer

Halo Pro-Loc Jets



- O