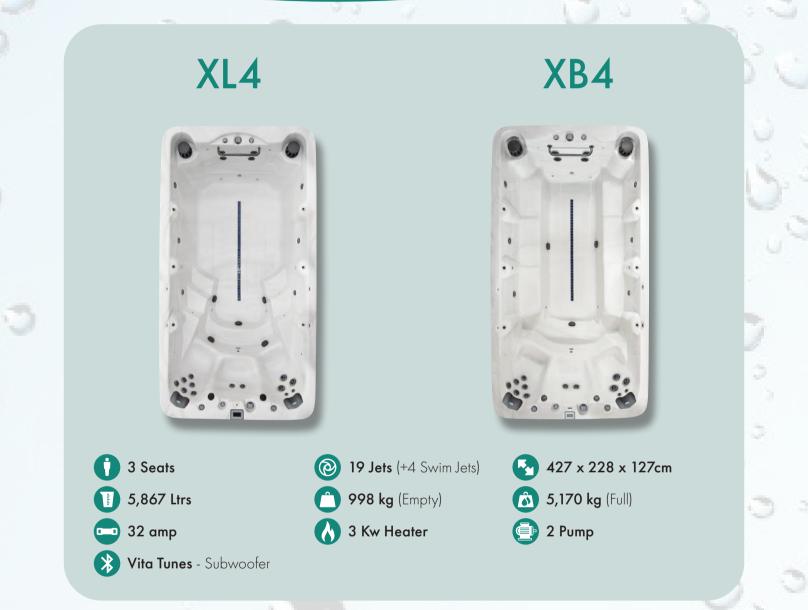

# Swim Spa Features

- \*
  - Vita Tunes with Subwoofer
  - Hydrotherapy Jets
- Turbo Swim Jets (XL4 & XB4 Only)
- High Flow River Jets (VL4 & VB4 Only)
  - Six Backlit Fountains

- Multi-Cartridge Filtration
   Multiple Illumination Zones
- ② Northern Exposure Insulation
- Steel Frame Construction
- MAAX Shield Base

Touch Screen Control
 Global App Control
 Swim Tether Mount
 Status System (VL4 & VB4 Only)

Specification subject to change without prior notice.

#### **Optional Extras**

- Ozone Purification
- 💉 CleanZone Ultra (Ultraviolet)
- 📚 Swim Tether
- 🛠 Rowing Kit