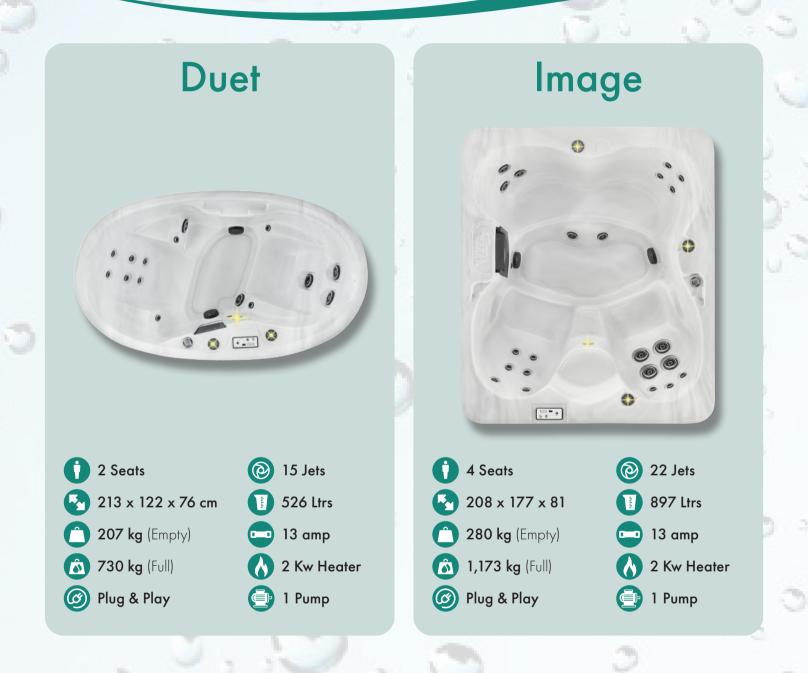

# 100 SERIES ENTRY LEVEL

# **100 Series Features**

Multiple Illumination Zones Excel-X (Simulated Wood) Copper Lined Insulation

Perma Sealed Base
 Premier Style Cover
 Freeze Protection

**Optional Extras** CleanZone Sanitiser System