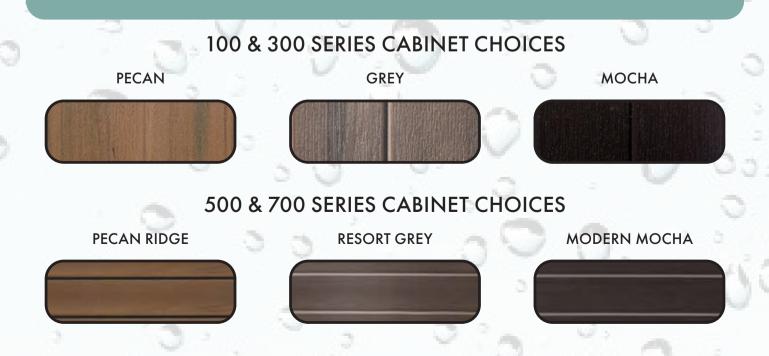

# SHELL / CABINET COLOUR OPTIONS

\*Cover image is for illustrative purposes only and colour may differ from the actual product.

#### EXCEL-X<sup>TM</sup> CABINETS

Made from a high impact composite, Excel-X looks and feels like real natural wood. Excel-X is ecologically friendly, doesn't weather or stain, and is virtually maintenance free.