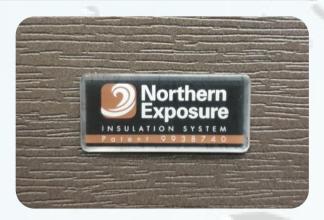

# NORTHERN EXPOSURE

Is a unique thermal barrier technology that recycles the free heat energy for more efficient heating. All four sides of the spa, plus the floor and cover, are lined with copper material to reflect radiant heat energy generated from the pumps back into the spa.

Northern Exposure<sup>®</sup> is the ultimate hot tub insulation system. This unique thermal barrier technology recycles the free heat energy for more efficient heating and lower energy costs. All four sides of the spa, plus the floor and cover are lined with reflective copper material.