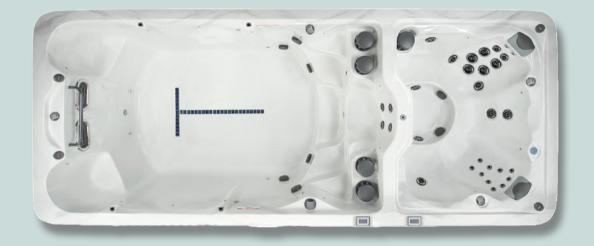

# Swim Spa Features

- \*
  - Vita Tunes with Subwoofer
  - Hydrotherapy Jets
- Turbo Swim Jets (XL4 & XB4 Only)
- High Flow River Jets (VL4 & VB4 Only)
  - Six Backlit Fountains

- Multi-Cartridge Filtration
   Multiple Illumination Zones
- ② Northern Exposure Insulation
- Steel Frame Construction
- MAAX Shield Base

Touch Screen Control
 Global App Control
 Swim Tether Mount
 Status System (VL4 & VB4 Only)

Specification subject to change without prior notice.

### Swim Spa Features

Vita Tunes with Subwoofer

Hydrotherapy Jets

- Turbo Swim Jets (XL4 & XB4 Only)
- High Flow River Jets (Excluding XL4 & XB4)
  - Six Backlit Fountains

- Multi-Cartridge Filtration
- Multiple Illumination Zones
- ② Northern Exposure Insulation
- Steel Frame Construction
- MAAX Shield Base

8 Seats
 6,245 Ltrs (Swim)
 1,136 Ltrs (Spa)
 4 Pump

553 x 229 x 135cm
 8,879 kg (Full)
 2 x 3 Kw Heater
 Vita Tunes - Subwoofer

Touch Screen Control Global App Control Swim Tether Mount

APP

2

Status System (VL4 & VB4 Only)