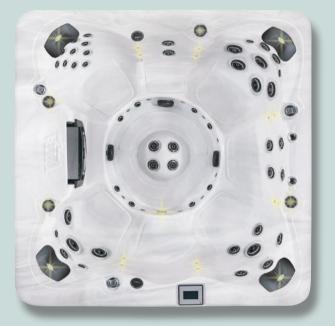

### Monarque

7 Seats
 1,192 Ltrs
 32 amp
 Vita Tunes - Subwoofer

59 Jets (Inc. 10 Air)
 352 kg (Empty)
 3 Kw Heater

211 x 211 x 97cm
 1,537 kg (Full)
 3 Pump (Inc. 1 Air Pump)

Steel Frame Construction MAAX Shield Base Premier Style Cover Touch Screen Control CleanZone Sanitiser System

1

Specification subject to change without prior notice.

#### **Optional Extras**

- Only) Champagne Air (Trio Only)
- 🎻 CleanZone Ultra (Ultraviolet)
- Global App Control
  - AQUA Glow Lighting