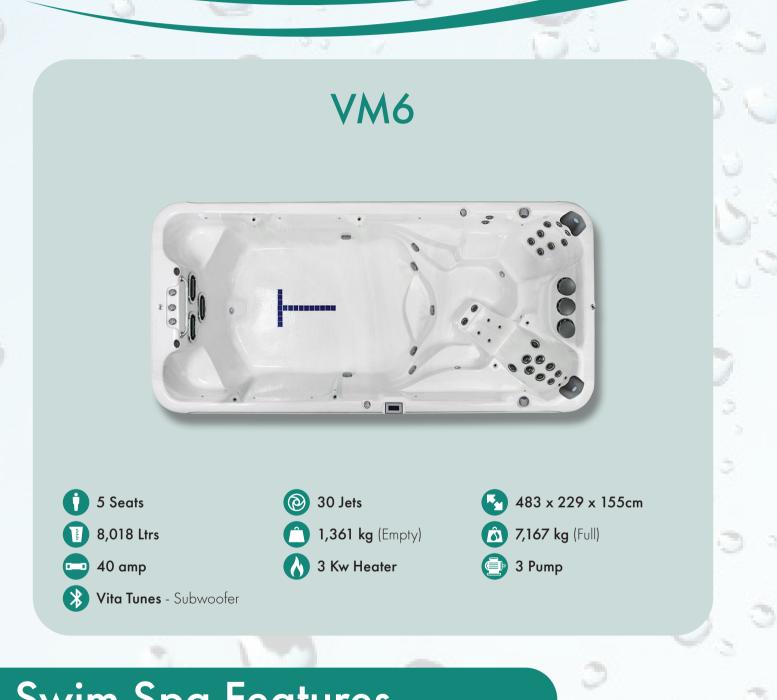

### Monarque

7 Seats
 1,192 Ltrs
 32 amp
 Vita Tunes - Subwoofer

59 Jets (Inc. 10 Air)
 352 kg (Empty)
 3 Kw Heater

211 x 211 x 97cm
 1,537 kg (Full)
 3 Pump (Inc. 1 Air Pump)

Steel Frame Construction MAAX Shield Base Premier Style Cover Touch Screen Control CleanZone Sanitiser System