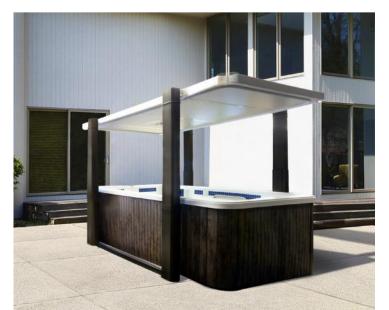

LEGEND

Swim Spa Cover Launched in 2014, the Legend is your swim spa automated solution.

All within a mere 20 seconds and little effort! Covana systems are more than just hot tub covers. They are also completely automated gazebos which offer you maximum comfort, safety and intimacy. Made in Canada using the latest, state-of-the-art materials, our products are designed to endure the most rigorous climates while saving you money on unnecessary water, heating bills and maintenance products.