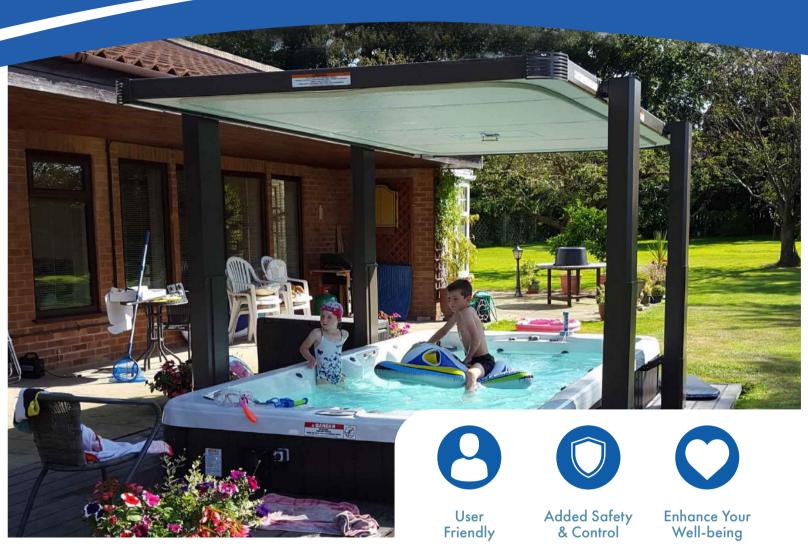

### HORIZON

Avant-garde tilt spa cover

The Horizon model lets you benefit fully from your spa while protecting you from the sun's rays and bad weather.

**Neptune Spas Ltd** was started over 15 years ago to provide high quality hot tubs, swim spas, saunas, log cabins and bespoke garden buildings at affordable prices.