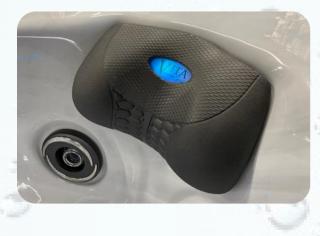

virtually maintenance free.



# 100 SERIES ENTRY LEVEL



# **100 Series Features**



Multiple Illumination Zones Excel-X (Simulated Wood) Copper Lined Insulation

Perma Sealed Base
 Premier Style Cover
 Freeze Protection





**Optional Extras** CleanZone Sanitiser System

# 300 SERIES COMPETITIVE LEVEL



# **300 Series Features**



Halo Pro-Loc Jets

Multiple Illumination Zones

**Excel-X** (Simulated Wood)

**Freeze Protection** 

- Copper Lined InsulationPerma Sealed Base
  - Premier Style Cover





Specification subject to change without prior notice.



**Optional Extras** CleanZone Sanitiser System Champagne Air System Global App Control

# SPECIAL FEATURES OF THE 500 SERIES

### STEEL FRAME



### HIGH QUALITY INSULATION

### TOUCH SCREEN CONTROLS



#### LIGHT UP PILLOWS





### **500 Series Features**

- 🛞 Vita Tunes with Subwoofer (Excluding Trio)
- 🙆 Halo Pro-Loc

R

- Air Jets (Excluding Trio)
- Champagne Air (Excluding Trio)
  - Multi-Cartridge Filtration

- Two 3HP Dual Speed Pumps (Excluding Trio)
   One Air Pump (Excluding Trio)
   A triate the second seco
  - Wultiple Illumination Zones
    - **Excel-X** (Simulated Wood)
  - Northern Exposure Insulation





Steel Frame Construction MAAX Shield Base Premier Style Cover Touch Screen Control CleanZone Sanitiser System Specification subject to change without prior notice.

#### **Optional Extras**

- Only)
- 💉 CleanZone Ultra (Ultraviolet)
- Global App Control
  - AQUA Glow Lighting

# 500 SERIES PREMIUM LEVEL



# **500 Series Features**

- Vita Tunes with Subwoofer (Excluding Trio)
- 🙆 Halo Pro-Loc