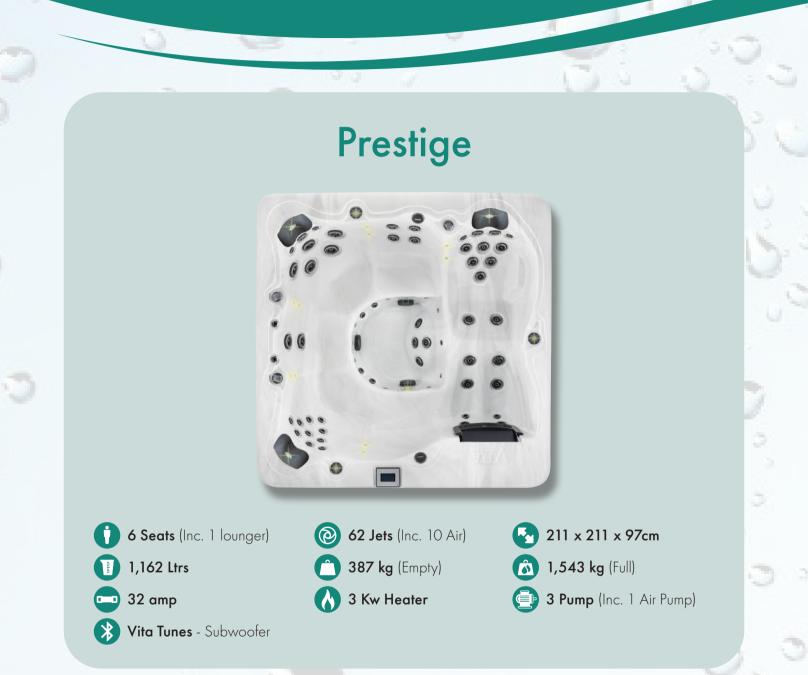

### Monarque

7 Seats
 1,192 Ltrs
 32 amp
 Vita Tunes - Subwoofer

59 Jets (Inc. 10 Air)
 352 kg (Empty)
 3 Kw Heater

211 x 211 x 97cm
 1,537 kg (Full)
 3 Pump (Inc. 1 Air Pump)

Steel Frame Construction MAAX Shield Base Premier Style Cover Touch Screen Control CleanZone Sanitiser System