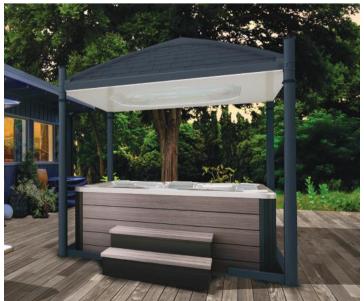

# OASIS

Hot Tub Cover

The Oasis is not only a hot tub cover, it's also an automated, state-of-the-art, easy-to-use gazebo!