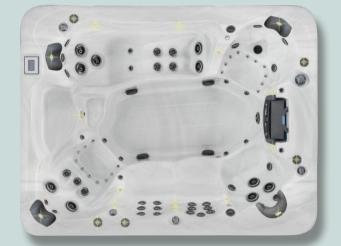

# Rendezvous

7 Seats
 1,669 Ltrs
 40 amp
 Vita Tunes - Subwoofer

98 Jets (Inc. 20 Air)
 531 kg (Empty)
 3 Kw Heater

234 x 234 x 97cm
 2,189 kg (Full)
 4 Pump (Inc. 1 Air Pump)

Steel Frame Construction
 MAAX Shield Base
 Premier Style Cover
 Touch Screen Control
 CleanZone Ultra (Ultraviolet)