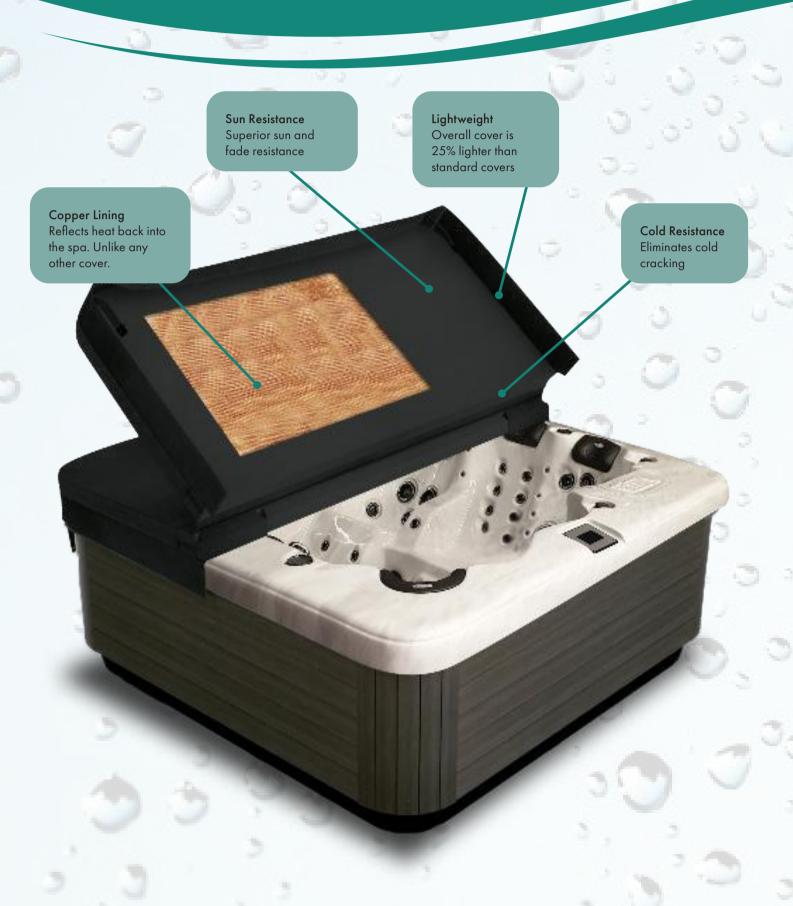

# NORTHERN EXPOSURE

Is a unique thermal barrier technology that recycles the free heat energy for more efficient heating. All four sides of the spa, plus the floor and cover, are lined with copper material to reflect radiant heat energy generated from the pumps back into the spa.

Northern Exposure<sup>®</sup> is the ultimate hot tub insulation system. This unique thermal barrier technology recycles the free heat energy for more efficient heating and lower energy costs. All four sides of the spa, plus the floor and cover are lined with reflective copper material.