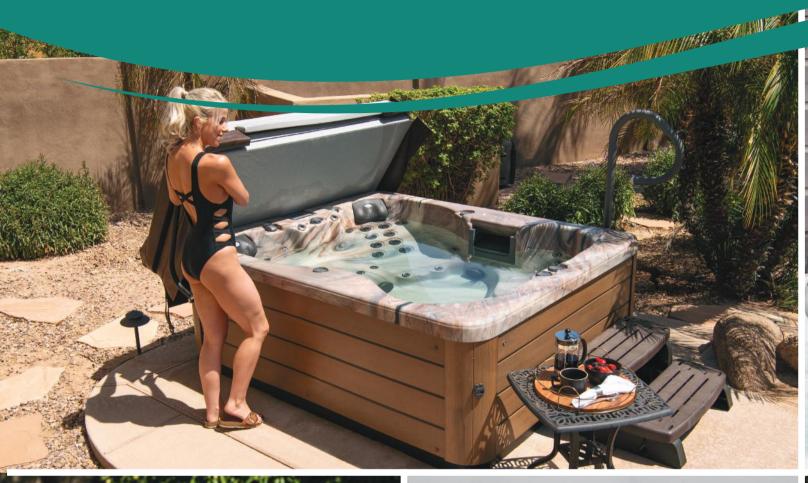

# HEALTH BENEFITS AND STRESS FREE LIVING

### STRESS RELIEF

Stress results in muscle tension, headaches, fatigue and soreness. Regular hot tub use, through a combination of buoyancy, heat and massage relieves tension and stress. Buoyancy eases pressure in joints and muscles, while heat increases blood flow to muscles and accelerates healing. Additionally, hot tub jets provide therapeutic massage, stimulating the release of endorphins; the body's natural painkiller.