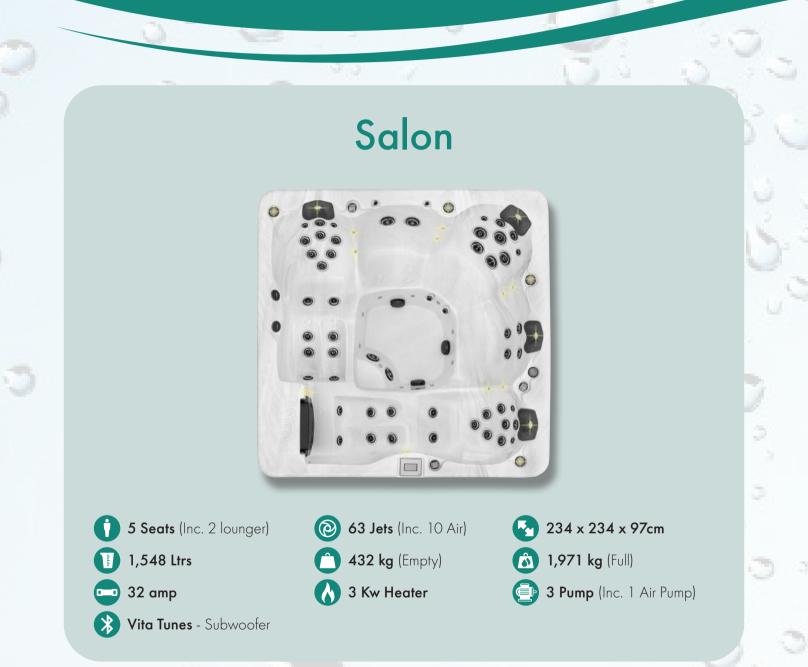

### Grand

7 Seats
 1,510 Ltrs
 32 amp
 Vita Tunes - Subwoofer

63 Jets (Inc. 10 Air)
405 kg (Empty)
3 Kw Heater

්ල)

234 x 234 x 97cm
 1,909 kg (Full)
 3 Pump (Inc. 1 Air Pump)

Specification subject to change without prior notice.