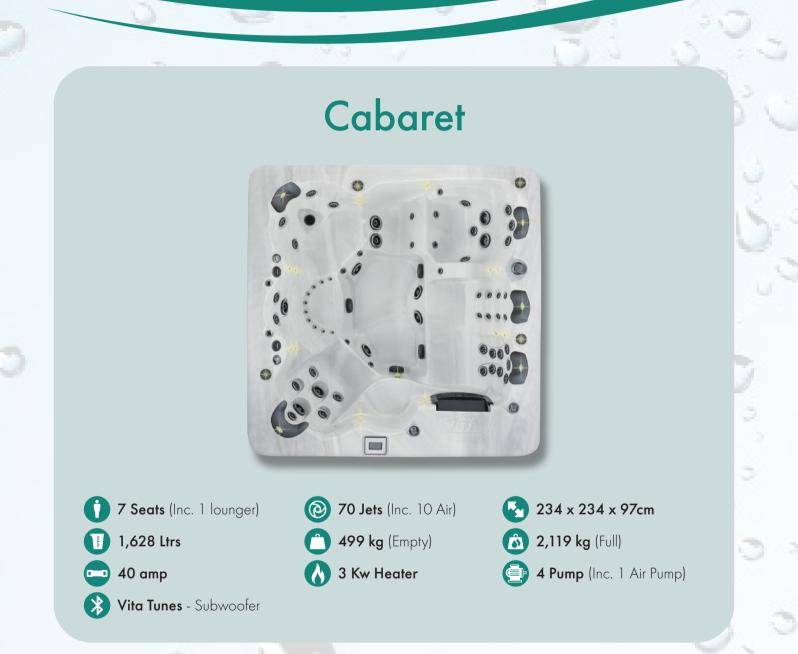

### Grand

7 Seats
 1,510 Ltrs
 32 amp
 Vita Tunes - Subwoofer

63 Jets (Inc. 10 Air)
405 kg (Empty)
3 Kw Heater

්ල)

234 x 234 x 97cm
 1,909 kg (Full)
 3 Pump (Inc. 1 Air Pump)

Specification subject to change without prior notice.