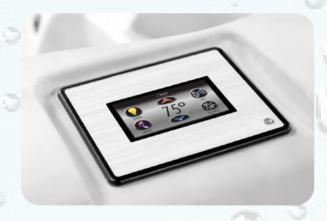

### TOUCH SCREEN CONTROLS

TOUCH SCREEN CONTROLS

Specification subject to change without prior notice.

- Global App Control
- 🖾 Status System
  - Perimeter Lights