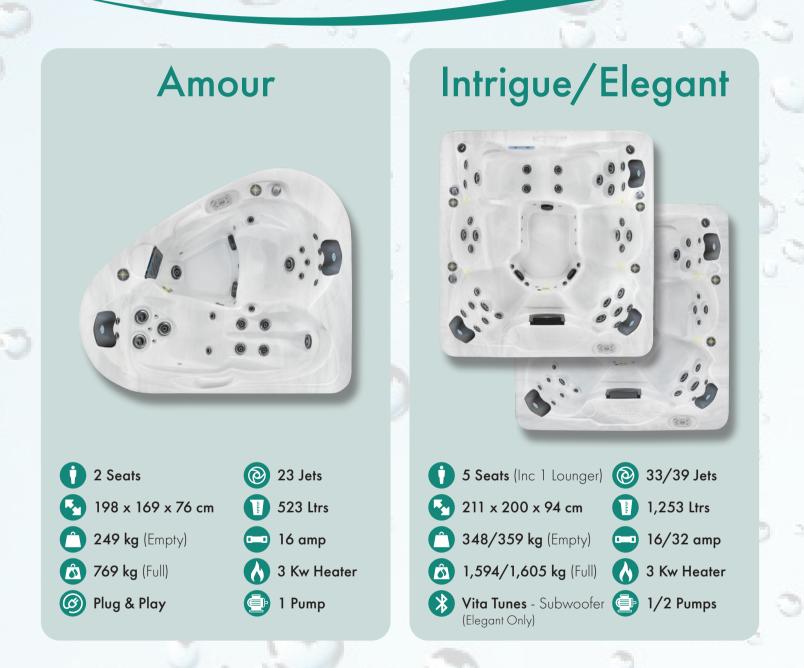

# SPECIAL FEATURES OF THE 500 SERIES

### STEEL FRAME

### HIGH QUALITY INSULATION

### TOUCH SCREEN CONTROLS

#### LIGHT UP PILLOWS

### **500 Series Features**

- 🛞 Vita Tunes with Subwoofer (Excluding Trio)
- 🙆 Halo Pro-Loc

R

- Air Jets (Excluding Trio)
- Champagne Air (Excluding Trio)
  - Multi-Cartridge Filtration

- Two 3HP Dual Speed Pumps (Excluding Trio)
   One Air Pump (Excluding Trio)
   A triate the second seco
  - Wultiple Illumination Zones
    - **Excel-X** (Simulated Wood)
  - Northern Exposure Insulation