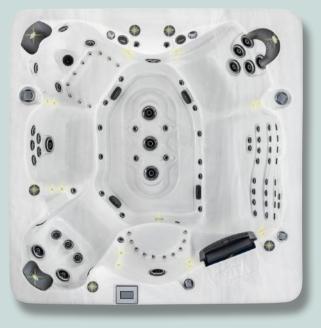

### **Mystique**

Vita Tunes - Subwoofer

**79 Jets** (Inc. 10 Air) **557 kg** (Empty) 3 Kw Heater

229 x 290 x 97cm (5) 2,505 kg (Full) 4 Pump (Inc. 1 Air Pump)