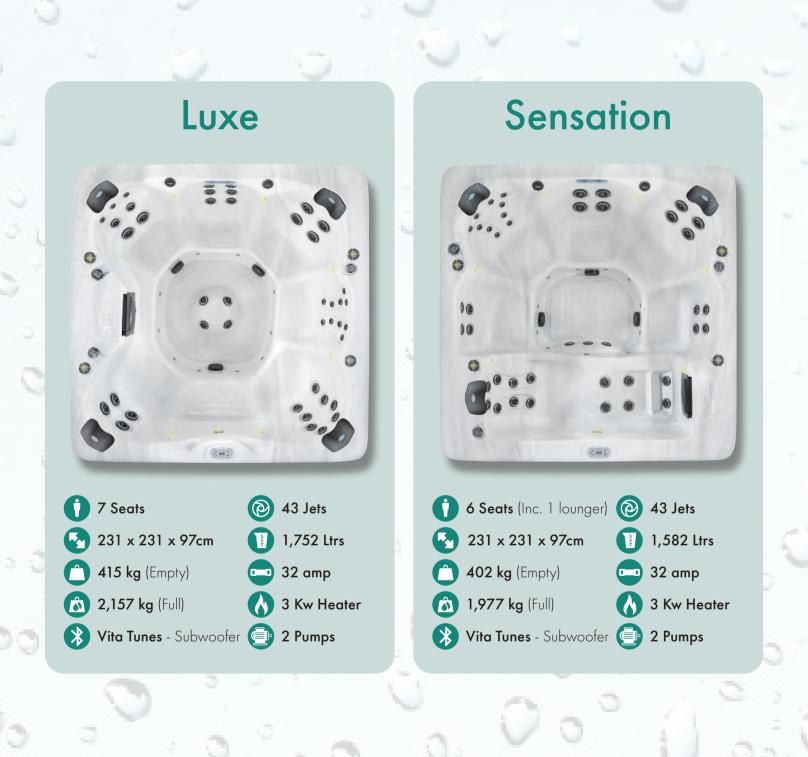

# 500 SERIES PREMIUM LEVEL

# **500 Series Features**

- Vita Tunes with Subwoofer (Excluding Trio)
- 🙆 Halo Pro-Loc

Q

- Air Jets (Excluding Trio)
- Ohampagne Air (Excluding Trio)
  - Multi-Cartridge Filtration

- Two 3HP Dual Speed Pumps (Excluding Trio)
   One Air Pump (Excluding Trio)
   Multiple Illumination Zones
   Excel-X (Simulated Wood)
  - Northern Exposure Insulation