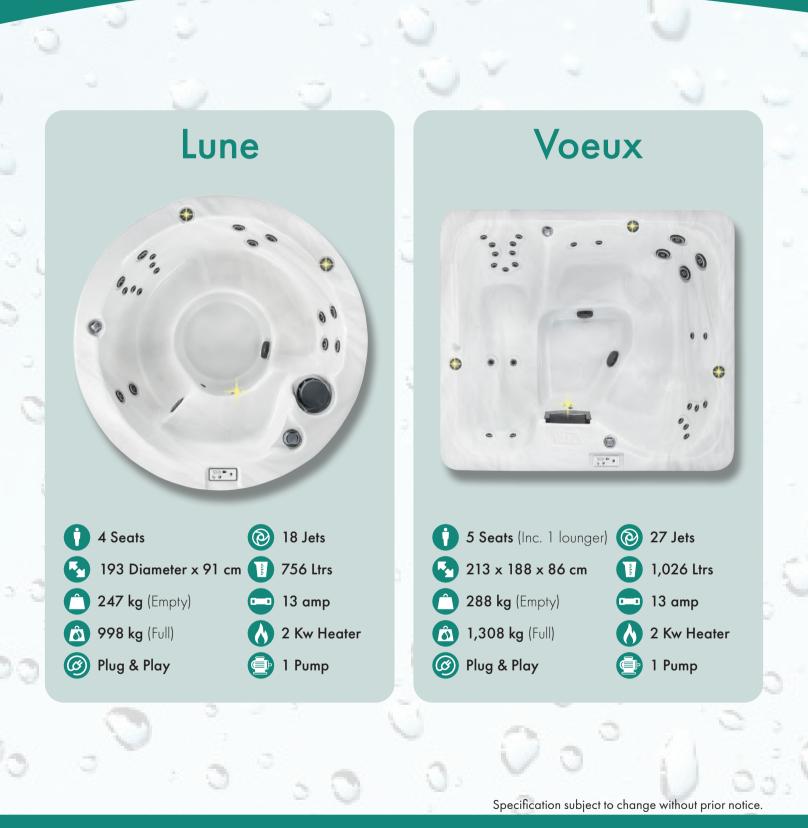

# 300 SERIES COMPETITIVE LEVEL

# **300 Series Features**

Halo Pro-Loc Jets

Multiple Illumination Zones

**Excel-X** (Simulated Wood)

**Freeze Protection** 

- Copper Lined InsulationPerma Sealed Base
  - Premier Style Cover

Specification subject to change without prior notice.

**Optional Extras** CleanZone Sanitiser System Champagne Air System Global App Control