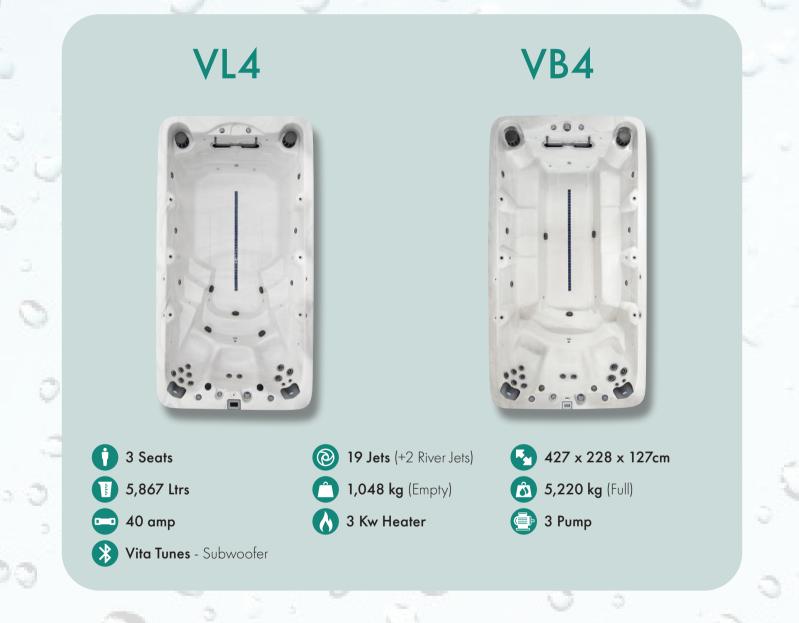

### Swim Spa Features

Vita Tunes with Subwoofer

Hydrotherapy Jets

- Turbo Swim Jets (XL4 & XB4 Only)
- High Flow River Jets (Excluding XL4 & XB4)
  - Six Backlit Fountains

- Multi-Cartridge Filtration
- Multiple Illumination Zones
- ② Northern Exposure Insulation
- Steel Frame Construction
- MAAX Shield Base

8 Seats
 6,245 Ltrs (Swim)
 1,136 Ltrs (Spa)
 4 Pump

553 x 229 x 135cm
 8,879 kg (Full)
 2 x 3 Kw Heater
 Vita Tunes - Subwoofer

Touch Screen Control Global App Control Swim Tether Mount

APP

2

Status System (VL4 & VB4 Only)

Specification subject to change without prior notice.

#### **Optional Extras**

- Ozone Purification
- 💉 CleanZone Ultra (Ultraviolet)
- 🐸 Swim Tether
- 🎸 Rowing Kit