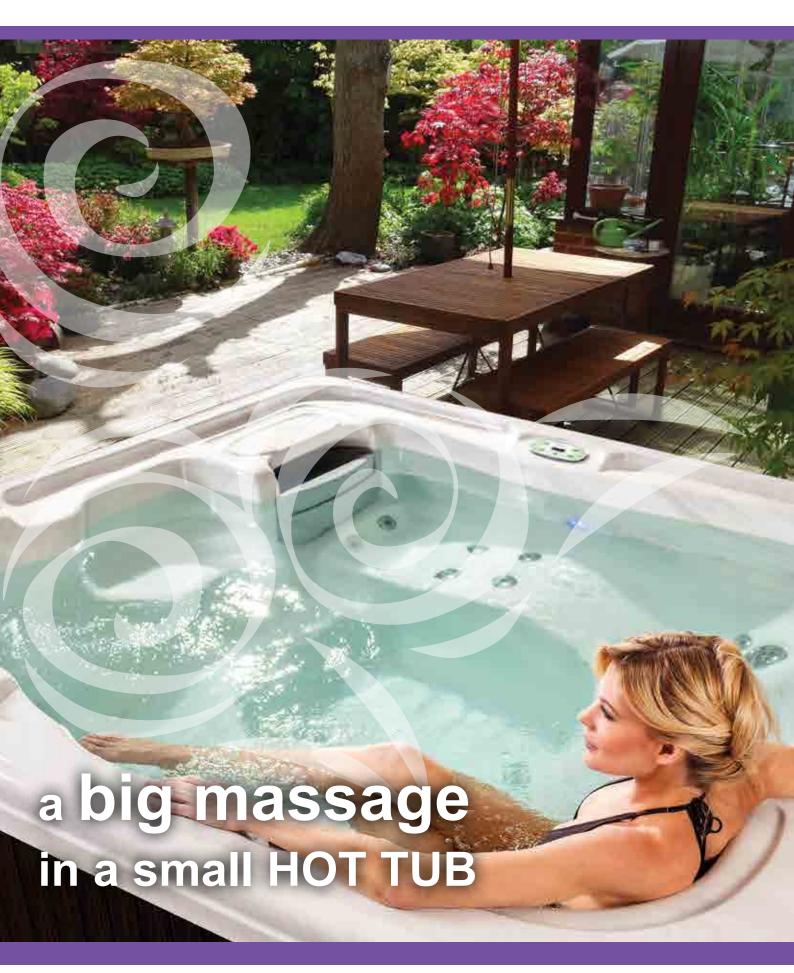

Small hot tubs for tight spaces and places, indoors and out!

www.GardenSpas.co.uk

Seating
No. of Jets
Volume
Dry Weight
Filled Weight
Pump

2 seats 21 jets 568 Ltrs 180 kg 748 kg 2.0 HP / 2 SP 193 x 147 x 76cm

# Small hot tubs for tight spaces and places, indoors and out!

www.GardenSpas.co.uk