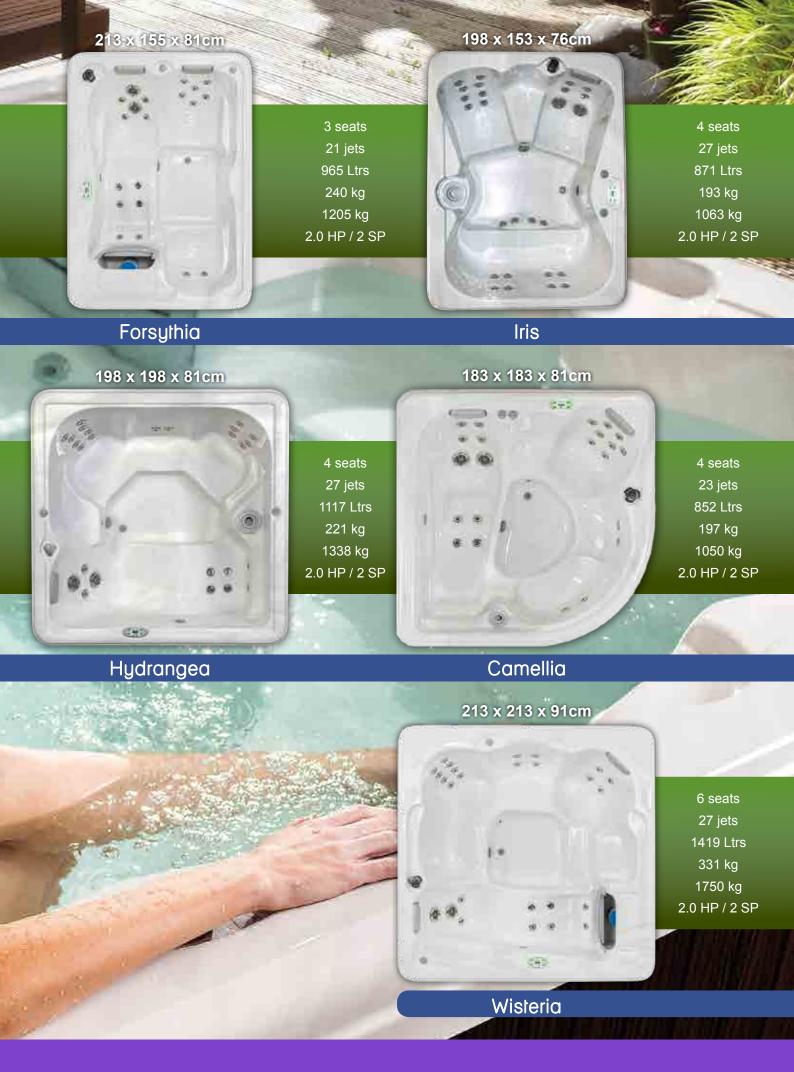

Small hot tubs for tight spaces and places, indoors and out!

www.GardenSpas.co.uk

Seating
No. of Jets
Volume
Dry Weight
Filled Weight
Pump

2 seats 21 jets 568 Ltrs 180 kg 748 kg 2.0 HP / 2 SP 193 x 147 x 76cm

2 seats 21 jets 719 Ltrs 216 kg 936 kg 2.0 HP / 2 SP

Azalea Hibiscus